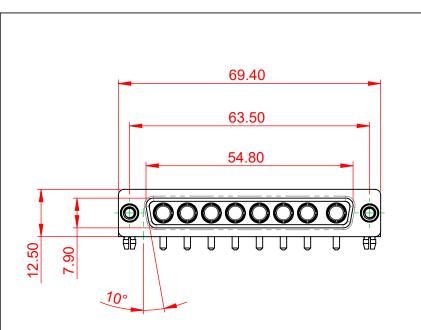

TOLERANCE UNLESS OTHERWISE SPECIFIED .X ±0.25 .XX ±0.13 .XXX ±0.05

> 10.70 5.80

THIS IS A C.A.D. GENERATED DRAWING

DO NOT MAKE MANUAL REVISIONS TO MASTER.