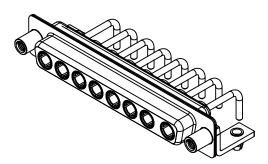

## NOTES:

MATERIAL: HOUSING: SHELL: CONTACT:

THERMOPLASTIC POLYESTER, UL94V-0 STEEL, TIN PLATED COPPER ALLOY, 30µ GOLD PLATED