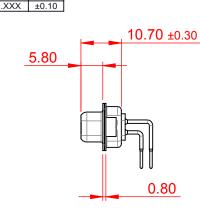

NOTES:

.XX ±0.13

MATERIAL:

HOUSING: PA6T, UL94V-0 SHELL: STEEL, Sn or Ni PLATED CONTACT: PRECISION MACHINED COPPER ALLOY SEE ORDERING GUIDE FOR CONTACT PLATING

OPERATING TEMPERATURE: -55°C ~ 125°C

CURRENT RATING: 5A PER CONTACT CONTACT RESISTANCE: 10mΩ MAX. INSULATOR RESISTANCE: 5000MΩ min. DIELECTRIC WITHSTANDING VOLTAGE: 1000V AC rms

|  | 630M SERIES D-SUB CONNECTOR          |                                                                                                                                       | SW REFERENCE NO.: 630M ASSEMBLY |            |       |
|--|--------------------------------------|---------------------------------------------------------------------------------------------------------------------------------------|---------------------------------|------------|-------|
|  |                                      |                                                                                                                                       | DRAWN: C.B DATE: AUG. 01        |            | 018   |
|  |                                      |                                                                                                                                       | CHECKED:                        | DATE:      |       |
|  | EDAC INC                             | THESE DRAWINGS AND SPECIFICATIONS<br>ARE THE PROPERTY OF EDAC INC.,AND                                                                | SCALE: 1:1                      | SHEET 1 OF | 1     |
|  | YOUR CONNECTION TO QUALITY & SERVICE | SHALL NOT BE REPRODUCED, OR COPIED<br>OR USED AS THE BASIS FOR THE<br>MANUFACTURE OR SALE OF APPARATUS<br>WITHOUT WRITTEN PERMISSION. | DRAWING NUMBER: 630-M37-240-WN2 |            | ISSUE |
|  |                                      |                                                                                                                                       | PART NUMBER: 630-M              | 37-240-WN2 | 1     |