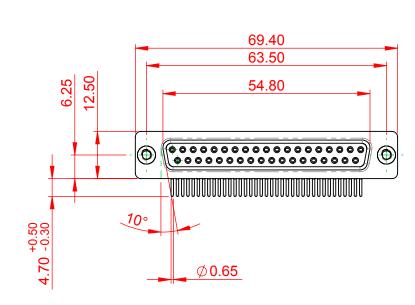

NOTES:

.XX ±0.13

MATERIAL:

HOUSING: PA6T, UL94V-0 SHELL: STEEL, Sn or Ni PLATED CONTACT: PRECISION MACHINED COPPER ALLOY SEE ORDERING GUIDE FOR CONTACT PLATING

OPERATING TEMPERATURE: -55°C ~ 125°C

CURRENT RATING: 5A PER CONTACT CONTACT RESISTANCE: 10mΩ MAX. INSULATOR RESISTANCE: 5000MΩ min. DIELECTRIC WITHSTANDING VOLTAGE: 1000V AC rms

|  | 630M SERIES D-SUB CONNECTOR          |                                                                                                                                       | SW REFERENCE NO.: 630M ASSEMBLY |            |       |
|--|--------------------------------------|---------------------------------------------------------------------------------------------------------------------------------------|---------------------------------|------------|-------|
|  |                                      |                                                                                                                                       | DRAWN: C.B DATE: AUG. 01        |            | 018   |
|  |                                      |                                                                                                                                       | CHECKED:                        | DATE:      |       |
|  | EDAC INC                             | THESE DRAWINGS AND SPECIFICATIONS<br>ARE THE PROPERTY OF EDAC INC.,AND                                                                | SCALE: 1:1                      | SHEET 1 OF | 1     |
|  | YOUR CONNECTION TO QUALITY & SERVICE | SHALL NOT BE REPRODUCED, OR COPIED<br>OR USED AS THE BASIS FOR THE<br>MANUFACTURE OR SALE OF APPARATUS<br>WITHOUT WRITTEN PERMISSION. | DRAWING NUMBER: 630-M37-240-WN2 |            | ISSUE |
|  |                                      |                                                                                                                                       | PART NUMBER: 630-M              | 37-240-WN2 | 1     |