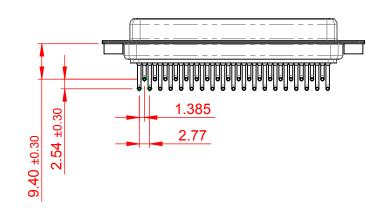

NOTES:

.XX ±0.13

MATERIAL:

HOUSING: PA6T, UL94V-0 SHELL: STEEL, Sn or Ni PLATED CONTACT: PRECISION MACHINED COPPER ALLOY SEE ORDERING GUIDE FOR CONTACT PLATING

OPERATING TEMPERATURE: -55°C ~ 125°C

CURRENT RATING: 5A PER CONTACT CONTACT RESISTANCE: 10mΩ MAX. INSULATOR RESISTANCE: 5000MΩ min. DIELECTRIC WITHSTANDING VOLTAGE: 1000V AC rms

|  | 630M SERIES D-SUB CONNECTOR          |                                                                                                                                       | SW REFERENCE NO.: 630M ASSEMBLY |            |       |
|--|--------------------------------------|---------------------------------------------------------------------------------------------------------------------------------------|---------------------------------|------------|-------|
|  |                                      |                                                                                                                                       | DRAWN: C.B DATE: AUG. 01        |            | 018   |
|  |                                      |                                                                                                                                       | CHECKED:                        | DATE:      |       |
|  | EDAC INC                             | THESE DRAWINGS AND SPECIFICATIONS<br>ARE THE PROPERTY OF EDAC INC.,AND                                                                | SCALE: 1:1                      | SHEET 1 OF | 1     |
|  | YOUR CONNECTION TO QUALITY & SERVICE | SHALL NOT BE REPRODUCED, OR COPIED<br>OR USED AS THE BASIS FOR THE<br>MANUFACTURE OR SALE OF APPARATUS<br>WITHOUT WRITTEN PERMISSION. | DRAWING NUMBER: 630-M37-240-WN2 |            | ISSUE |
|  |                                      |                                                                                                                                       | PART NUMBER: 630-M              | 37-240-WN2 | 1     |