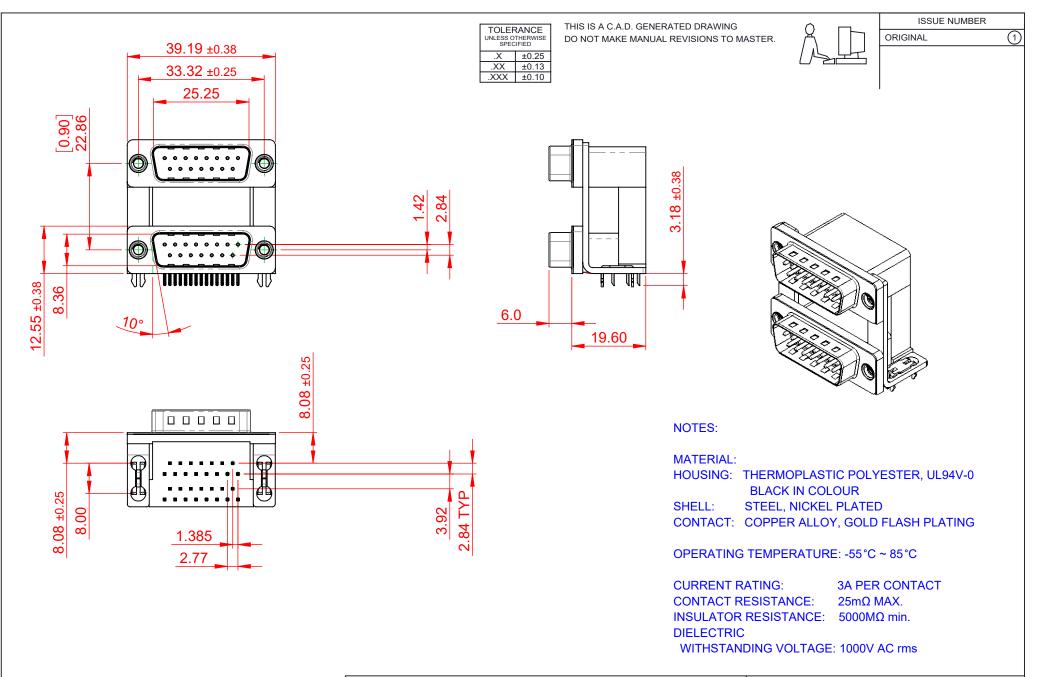

|                | 661 SERIES D-SUB CONNECTOR           |                                                                                                                                       | SW REFERENCE NO.: 661 ASSEMBLY  |                    |       |
|----------------|--------------------------------------|---------------------------------------------------------------------------------------------------------------------------------------|---------------------------------|--------------------|-------|
|                |                                      |                                                                                                                                       | DRAWN: C.B                      | DATE: AUG. 01/2018 |       |
|                |                                      |                                                                                                                                       | CHECKED: DATE:                  |                    |       |
| IS TO          | EDAC INC                             | THESE DRAWINGS AND SPECIFICATIONS<br>ARE THE PROPERTY OF EDAC INC. AND                                                                | SCALE: 1:1                      | SHEET 1 OF         | 1     |
| TIVES<br>ANCY. | YOUR CONNECTION TO QUALITY & SERVICE | SHALL NOT BE REPRODUCED, OR COPIED<br>OR USED AS THE BASIS FOR THE<br>MANUFACTURE OR SALE OF APPARATUS<br>WITHOUT WRITTEN PERMISSION. | DRAWING NUMBER: 661-015-264-03C |                    | ISSUE |
|                |                                      |                                                                                                                                       | PART NUMBER: 661-015            | -264-03C           | 1     |