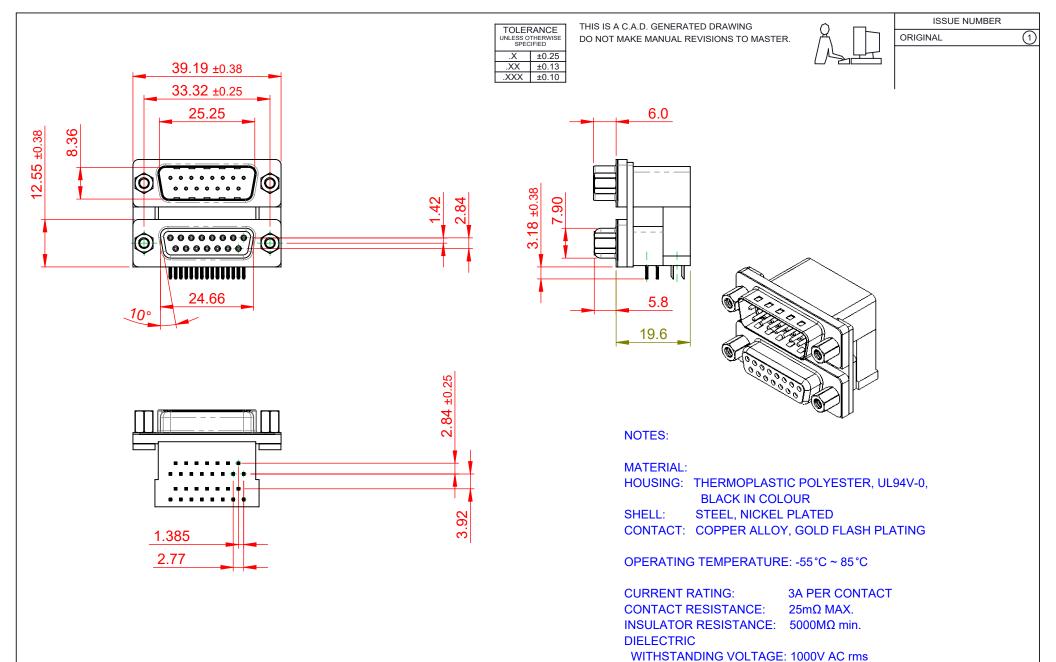

| 663 SERIES D-SUB CONNECTOR                                                     |                                                                                                                                                                                                                | SW REFERENCE NO.: 663 ASSEMBLY  |            |       |
|--------------------------------------------------------------------------------|----------------------------------------------------------------------------------------------------------------------------------------------------------------------------------------------------------------|---------------------------------|------------|-------|
|                                                                                |                                                                                                                                                                                                                | DRAWN: C.B DATE: AUG. 0         |            | 018   |
|                                                                                |                                                                                                                                                                                                                | CHECKED:                        | DATE:      |       |
| EDAG INC<br>TORONTO, ONTARIO<br>CANADA<br>YOUR CONNECTION TO QUALITY & SERVICE | THESE DRAWINGS AND SPECIFICATIONS<br>ARE THE PROPERTY OF EDAC INC.,AND<br>SHALL NOT BE REPRODUCED,OR COPIED<br>OR USED AS THE BASIS FOR THE<br>MANUFACTURE OR SALE OF APPARATUS<br>WITHOUT WRITTEN PERMISSION. | SCALE: (IN C.A.D. 1:1)          | SHEET 1 OF | 1     |
|                                                                                |                                                                                                                                                                                                                | DRAWING NUMBER: 663-015-264-003 |            | ISSUE |
|                                                                                |                                                                                                                                                                                                                | PART NUMBER: 663-015-           | 264-003    | 1     |