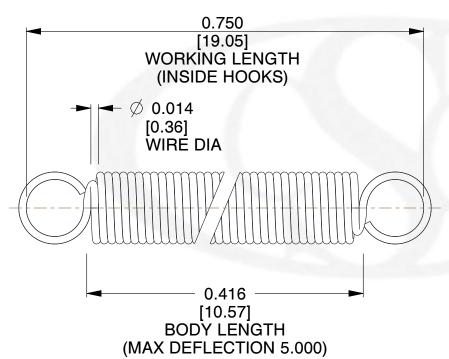

NOTES:

1. Material: Music Wire

2. Finish:

3. Sugg Max. Load: 0.550 (lbs) 4. Sugg Max. Deflection: 5.000 (in)

5. All Drawing Dimensions are in Inches [mm]

6. Coil Count%2

info@centuryspring.com

800.237.5225

SCALE

3.000

**EXTENSION SPRINGS** 

**ZZ3-11** 

**COMPONENT** 

**SPRINGS** UNIT INCH [mm] SHEET 1 of 1