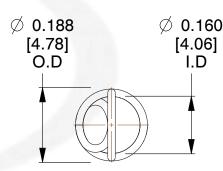

NOTES:

1. Material: Music Wire

2. Finish:

3. Sugg Max. Load: 0.550 (lbs) 4. Sugg Max. Deflection: 5.000 (in)

5. All Drawing Dimensions are in Inches [mm]

6. Coil Count%2

info@centuryspring.com

800.237.5225