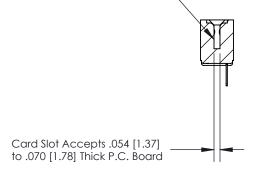

## **Contact Detail**

PC Tail .046x.014(1.17x0.36) - Tail LG=.213(5.41)

.156 [3.96] Contact Spacing x .200 [5.08] Row Spacing

**SECTION A-A** 

.175 [4.45] Point of Contact (Measured from bottom of Card Slot)