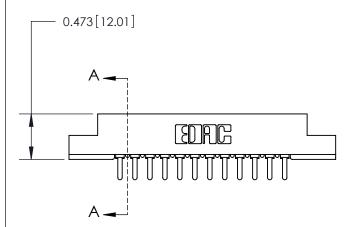

## **Contact Detail**

PC Tail .046x.014(1.17x0.36) - Tail LG=.213(5.41)

.156 [3.96] Contact Spacing x .200 [5.08] Row Spacing

**SECTION A-A** 

.175 [4.45] Point of Contact (Measured from bottom of Card Slot)