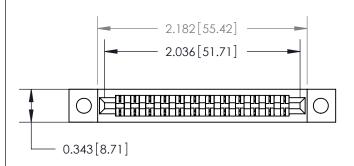

**Mounting Option** 

.128 (3.25) Dia. Mounting Holes

## **Contact Detail**

PC Tail .046x.014(1.17x0.36) - Tail LG=.213(5.41)

.156 [3.96] Contact Spacing x .200 [5.08] Row Spacing





**SECTION A-A** 

.175 [4.45] Point of Contact (Measured from bottom of Card Slot)



**See Accompanying Page for:** 

**Contact Bend Details** 

807/857 Series High Temp Card Edge Connector Part Number: 807-012-421-102

YOUR CONNECTION TO QUALITY & SERVICE

| ACAD REFERENCE NO. 807 ENG MASTER |                  |
|-----------------------------------|------------------|
| DRAWN: J.LEE                      | DATE: AUG. 11/09 |
| CHECKED:                          | DATE:            |
| SCALE: NTS                        | SHEET 1 OF 2     |
| DRAWING NUMBER                    | ISSUE            |

807 Assembly