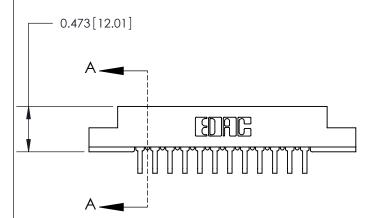

## **Contact Detail**

90 Degree Bend (Code 522 and 540 Contacts)

.156 [3.96] Contact Spacing x .200 [5.08] Row Spacing

**See Accompanying Page for:** 

**Contact Bend Details** 

.095 [2.41] Point of Contact (Measured from bottom of Card Slot) Card Slot Accepts .054 [1.37]

to .070 [1.78] Thick P.C. Board

807/857 Series High Temp Card Edge Connector Part Number: 807-024-559-207

| ACAD REFERENCE NO. 807 ENG MASTER |                  |
|-----------------------------------|------------------|
| DRAWN: J.LEE                      | DATE: AUG. 11/09 |
| CHECKED:                          | DATE:            |
| SCALE: NTS                        | SHEET 1 OF 2     |
| DRAWING NUMBER                    | ISSUE            |