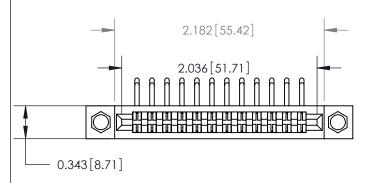

## **Contact Detail**

90 Degree Bend (Code 522 and 540 Contacts)

.156 [3.96] Contact Spacing x .200 [5.08] Row Spacing

**See Accompanying Page for:** 

**Contact Bend Details** 

.095 [2.41] Point of Contact (Measured from bottom of Card Slot) Card Slot Accepts .054 [1.37]

to .070 [1.78] Thick P.C. Board

807/857 Series High Temp Card Edge Connector Part Number: 807-024-559-207

| ACAD REFERENCE NO. 807 ENG MASTER |                  |
|-----------------------------------|------------------|
| DRAWN: J.LEE                      | DATE: AUG. 11/09 |
| CHECKED:                          | DATE:            |
| SCALE: NTS                        | SHEET 1 OF 2     |
| DRAWING NUMBER                    | ISSUE            |