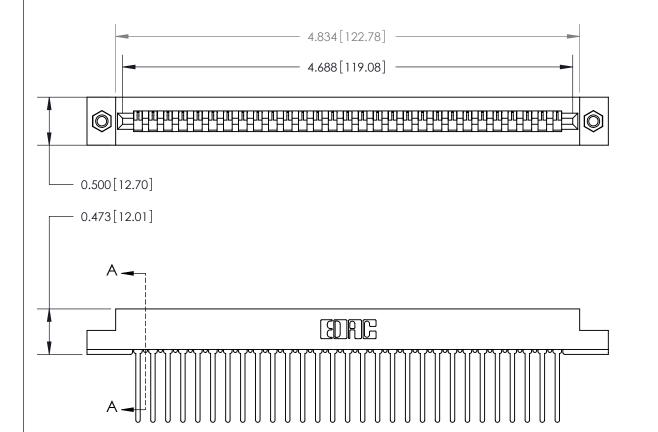

**Mounting Option** 

M3-0.5 Metric Threaded Inserts

## **Contact Detail**

Wire Wrap .046x.013(1.17x0.33) - Tail LG=.708(17.98)

.156 [3.96] Contact Spacing x .200 [5.08] Row Spacing

**SECTION A-A** 

.095 [2.41] Point of Contact (Measured from bottom of Card Slot) Card Slot Accepts .054 [1.37] to .070 [1.78] Thick P.C. Board

**See Accompanying Page for:** 

**Contact Bend Details** 

807/857 Series High Temp Card Edge Connector Part Number: 807-029-445-107

YOUR CONNECTION TO QUALITY & SERVICE

| ACAD REFERENCE NO. 807 ENG MASTER |                  |
|-----------------------------------|------------------|
| DRAWN: J.LEE                      | DATE: AUG. 11/09 |
| CHECKED:                          | DATE:            |
| SCALE: NTS                        | SHEET 1 OF 2     |
| DRAWING NUMBER                    | ISSUE            |