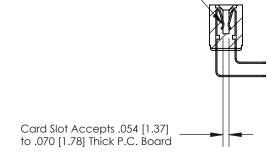

## **Contact Detail**

90 Degree Bend (Code 522 and 540 Contacts)

.156 [3.96] Contact Spacing x .200 [5.08] Row Spacing

**SECTION A-A** 

.095 [2.41] Point of Contact (Measured from bottom of Card Slot)

**See Accompanying Page for:** 