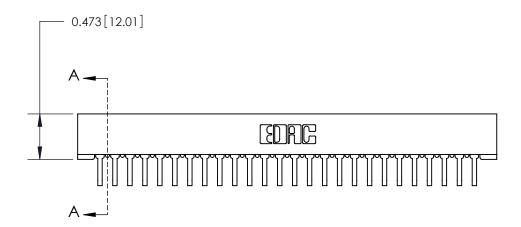

## **Contact Detail**

90 Degree Bend (Code 522 and 540 Contacts)

.156 [3.96] Contact Spacing x .200 [5.08] Row Spacing

**SECTION A-A** 

.095 [2.41] Point of Contact (Measured from bottom of Card Slot)

**See Accompanying Page for:** 

807 Assembly