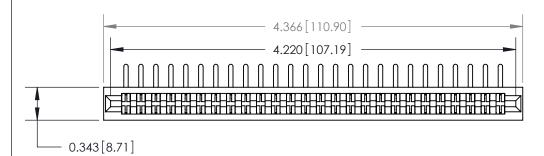

**Mounting Option** 

No Mounting Lugs

## **Contact Detail**

90 Degree Bend (Code 522 and 540 Contacts)

.156 [3.96] Contact Spacing x .200 [5.08] Row Spacing







**SECTION A-A** 

.095 [2.41] Point of Contact (Measured from bottom of Card Slot)



**See Accompanying Page for:** 

**Contact Bend Details** 

807/857 Series High Temp Card Edge Connector Part Number: 807-052-458-201

YOUR CONNECTION TO QUALITY & SERVICE

| ACAD REFERENCE NO. 807 ENG MASTER |                  |
|-----------------------------------|------------------|
| DRAWN: J.LEE                      | DATE: AUG. 11/09 |
| CHECKED:                          | DATE:            |
| SCALE: NTS                        | SHEET 1 OF 2     |
| DRAWING NUMBER                    | ISSUE            |

807 Assembly