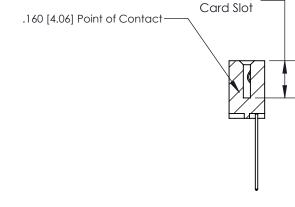

## **Contact Detail**

541-Wire Wrap .025 Sq.(0.64 Sq.) - Tail LG=.750(19.05) .156 [3.96] Contact Spacing x .200 [5.08] Row Spacing

-2.096 [53.24] 1.846[46.89] 1.573 [39.95] 1.412[35.86] Card Slot Accepts .054 [1.37] to .070 (1.78) Thick P.C. Board 0.370[9.40]

SECTION A-A

0.388 [9.86]

ORIGINAL (1)

ORIGINAL

| 833 Series High Temp Card Edge Connector<br>Contact Bend Detail |                                                                                                                                                                                                 | ACAD REFERENCE NO. | 833 ENG MASTER  |               |
|-----------------------------------------------------------------|-------------------------------------------------------------------------------------------------------------------------------------------------------------------------------------------------|--------------------|-----------------|---------------|
|                                                                 |                                                                                                                                                                                                 | DRAWN: J.LEE       | DATE:OCT. 14/09 |               |
|                                                                 |                                                                                                                                                                                                 | CHECKED: DATE:     |                 |               |
| TORONTO, ONTARIO CANADA                                         | THESE DRAWINGS AND SPECIFICATIONS ARE THE PROPERTY OF EDAC INC.,AND SHALL NOT BE REPRODUCED,OR COPIED OR USED AS THE BASIS FOR THE MANUFACTURE OR SALE OF APPARATUS WITHOUT WRITTEN PERMISSION. | SCALE: NTS         | SHEET 2         | 2 <b>OF</b> 3 |
|                                                                 |                                                                                                                                                                                                 | DRAWING NUMBER     |                 | ISSUE         |
|                                                                 |                                                                                                                                                                                                 | 833 Assembly       |                 | 1             |