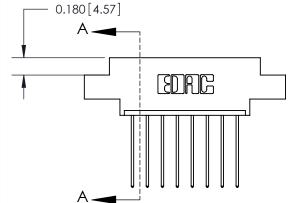

## **Contact Detail**

541-Wire Wrap .025 Sq.(0.64 Sq.) - Tail LG=.750(19.05) .156 [3.96] Contact Spacing x .200 [5.08] Row Spacing

-2.096 [53.24] 1.846[46.89] 1.573 [39.95] 1.412[35.86] Card Slot Accepts .054 [1.37] to .070 (1.78) Thick P.C. Board 0.370[9.40]

## **See Accompanying Page for:**

- **Bend Detail**
- **Mounting Options**

THIS IS A C.A.D. GENERATED DRAWING DO NOT MAKE MANUAL REVISIONS TO MASTER.

ISSUE NUMBER

ORIGINAL

833 Series High Temp Card Edge Connector Part Number: 833-008-541-607