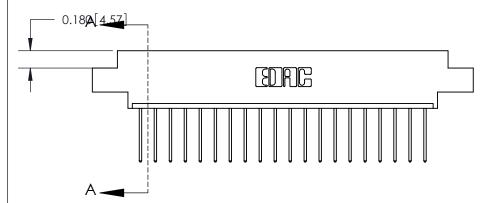

SECTION A-A

ORIGINAL (1)

ORIGINAL

| 833 Series High Temp Card Edge Connector<br>Contact Bend Detail |                                                                                                                                                                                                  | ACAD REFERENCE NO. | 833 ENG MASTER   |               |
|-----------------------------------------------------------------|--------------------------------------------------------------------------------------------------------------------------------------------------------------------------------------------------|--------------------|------------------|---------------|
|                                                                 |                                                                                                                                                                                                  | DRAWN: J.LEE       | DATE: OCT. 14/09 |               |
|                                                                 |                                                                                                                                                                                                  | CHECKED: DATE:     |                  |               |
| TORONTO, ONTARIO ARE SHA OR LI                                  | THESE DRAWINGS AND SPECIFICATIONS ARE THE PROPERTY OF EDAC INC.,AND SHALL NOT BE REPRODUCED, OR COPIED OR USED AS THE BASIS FOR THE MANUFACTURE OR SALE OF APPARATUS WITHOUT WRITTEN PERMISSION. | SCALE: NTS         | SHEET 2          | 2 <b>OF</b> 3 |
|                                                                 |                                                                                                                                                                                                  | DRAWING NUMBER     |                  | ISSUE         |
|                                                                 |                                                                                                                                                                                                  | 833 Assembly       |                  | 1             |