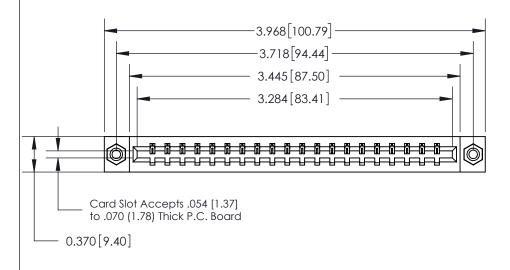

## **Contact Detail**

540-Wire Wrap .025 Sq.(0.64 Sq.) - Tail LG=.560(14.22)

.156 [3.96] Contact Spacing x .200 [5.08] Row Spacing

THIS IS A C.A.D. GENERATED DRAWING DO NOT MAKE MANUAL REVISIONS TO MASTER.

ORIGINAL

0.388 [9.86] Card Slot .160 [4.06] Point of Contact-

## See Accompanying Page for:

- **Bend Detail**
- **Mounting Options**

833 Series High Temp Card Edge Connector Part Number: 833-020-540-608

**EDAC INC** TORONTO, ONTARIO CANADA

THESE DRAWINGS AND SPECIFICATIONS ARE THE PROPERTY OF EDAC INC.,AND SHALL NOT BE REPRODUCED, OR COPIED OR USED AS THE BASIS FOR THE MANUFACTURE OR SALE OF APPARATUS WITHOUT WRITTEN PERMISSION.