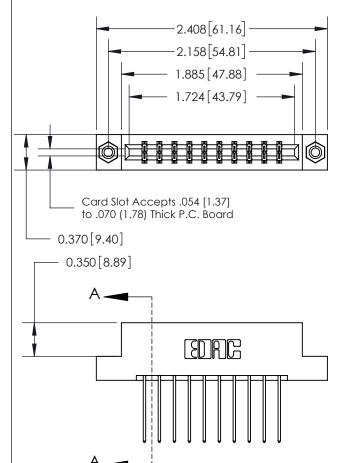

THIS IS A C.A.D. GENERATED DRAWING DO NOT MAKE MANUAL REVISIONS TO MASTER.

ISSUE NUMBER ORIGINAL

833 Series High Temp Card Edge Connector Part Number: 833-020-542-208

**EDAC INC** TORONTO, ONTARIO CANADA

THESE DRAWINGS AND SPECIFICATIONS ARE THE PROPERTY OF EDAC INC.,AND SHALL NOT BE REPRODUCED, OR COPIED OR USED AS THE BASIS FOR THE MANUFACTURE OR SALE OF APPARATUS WITHOUT WRITTEN PERMISSION.

| ACAD REFERENCE NO. | 833 ENG MASTER   |  |  |
|--------------------|------------------|--|--|
| DRAWN: J.LEE       | DATE: OCT. 14/09 |  |  |
| CHECKED:           | DATE:            |  |  |
| SCALE: NTS         | SHEET 1 OF 3     |  |  |
| DRAWING NUMBER     | ISSUE            |  |  |
| 833 Assembly       | 1                |  |  |