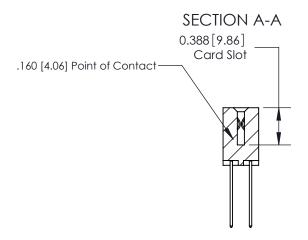

THIS IS A C.A.D. GENERATED DRAWING DO NOT MAKE MANUAL REVISIONS TO MASTER.

ISSUE NUMBER ORIGINAL

833 Series High Temp Card Edge Connector Part Number: 833-020-542-208

**EDAC INC** TORONTO, ONTARIO CANADA

THESE DRAWINGS AND SPECIFICATIONS ARE THE PROPERTY OF EDAC INC.,AND SHALL NOT BE REPRODUCED, OR COPIED OR USED AS THE BASIS FOR THE MANUFACTURE OR SALE OF APPARATUS WITHOUT WRITTEN PERMISSION.

| ACAD REFERENCE NO. | 833 ENG MASTER   |  |  |
|--------------------|------------------|--|--|
| DRAWN: J.LEE       | DATE: OCT. 14/09 |  |  |
| CHECKED:           | DATE:            |  |  |
| SCALE: NTS         | SHEET 1 OF 3     |  |  |
| DRAWING NUMBER     | ISSUE            |  |  |
| 833 Assembly       | 1                |  |  |