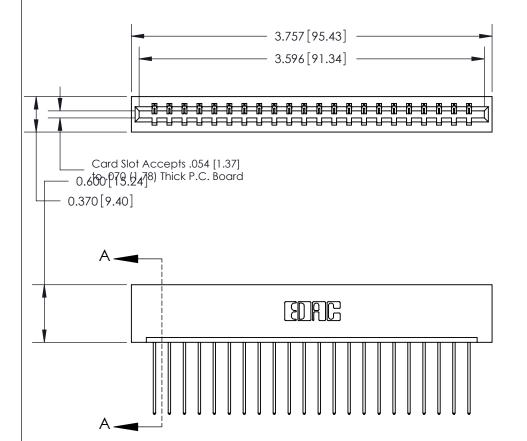

ISSUE NUMBER

ORIGINAL

SECTION A-A 0.388 [9.86] Card Slot .160 [4.06] Point of Contact-

## See Accompanying Page for:

- **Bend Detail**
- **Mounting Options**

833 Series High Temp Card Edge Connector Part Number: 833-022-541-101

**EDAC INC** TORONTO, ONTARIO CANADA

THESE DRAWINGS AND SPECIFICATIONS ARE THE PROPERTY OF EDAC INC.,AND SHALL NOT BE REPRODUCED, OR COPIED OR USED AS THE BASIS FOR THE MANUFACTURE OR SALE OF APPARATUS WITHOUT WRITTEN PERMISSION.

| ACAD REFERENCE NO. | 833 ENG MASTER   |  |  |
|--------------------|------------------|--|--|
| DRAWN: J.LEE       | DATE: OCT. 14/09 |  |  |
| CHECKED:           | DATE:            |  |  |
| SCALE: NTS         | SHEET 1 OF 3     |  |  |
| DRAWING NUMBER     | ISSUE            |  |  |
| 833 Assembly       | 1                |  |  |