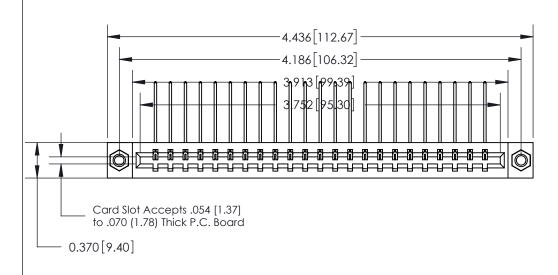

## 833 Series High Temp Card Edge Connector Part Number: 833-023-559-607

YOUR CONNECTION TO QUALITY & SERVICE

**EDAC INC** TORONTO, ONTARIO CANADA

THESE DRAWINGS AND SPECIFICATIONS ARE THE PROPERTY OF EDAC INC., AND SHALL NOT BE REPRODUCED, OR COPIED OR USED AS THE BASIS FOR THE MANUFACTURE OR SALE OF APPARATUS WITHOUT WRITTEN PERMISSION.

| ACAD REFERENCE NO. | 833 ENG MASTER   |  |  |
|--------------------|------------------|--|--|
| DRAWN: J.LEE       | DATE: OCT. 14/09 |  |  |
| CHECKED:           | DATE:            |  |  |
| SCALE: NTS         | SHEET 1 OF 3     |  |  |
| DRAWING NUMBER     | ISSUE            |  |  |
| 833 Assembly       | 1                |  |  |