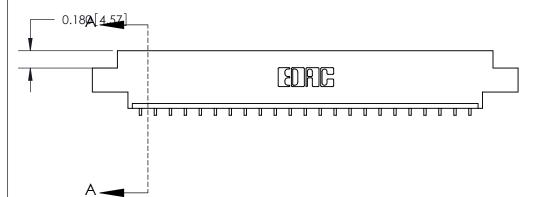

## **See Accompanying Page for:**

- **Bend Detail**
- **Mounting Options**

ORIGINAL (1)

ORIGINAL

| 833 Series High Temp Card Edge Connector<br>Contact Bend Detail |                                                                                                                                                                                                   | ACAD REFERENCE NO. | 833 ENG MASTER   |               |
|-----------------------------------------------------------------|---------------------------------------------------------------------------------------------------------------------------------------------------------------------------------------------------|--------------------|------------------|---------------|
|                                                                 |                                                                                                                                                                                                   | DRAWN: J.LEE       | DATE: OCT. 14/09 |               |
|                                                                 |                                                                                                                                                                                                   | CHECKED: DATE:     |                  |               |
| TORONTO, ONTARIO CANADA                                         | THESE DRAWINGS AND SPECIFICATIONS ARE THE PROPERTY OF EDAC INC., AND SHALL NOT BE REPRODUCED, OR COPIED OR USED AS THE BASIS FOR THE MANUFACTURE OR SALE OF APPARATUS WITHOUT WRITTEN PERMISSION. | SCALE: NTS         | SHEET 2          | 2 <b>OF</b> 3 |
|                                                                 |                                                                                                                                                                                                   | DRAWING NUMBER     |                  | ISSUE         |
|                                                                 |                                                                                                                                                                                                   | 833 Assembly       |                  | 1             |