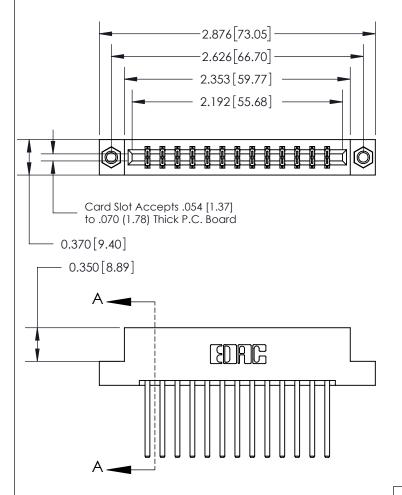

833 Series High Temp Card Edge Connector Part Number: 833-026-544-207

**EDAC INC** TORONTO, ONTARIO CANADA

THESE DRAWINGS AND SPECIFICATIONS ARE THE PROPERTY OF EDAC INC.,AND SHALL NOT BE REPRODUCED, OR COPIED OR USED AS THE BASIS FOR THE MANUFACTURE OR SALE OF APPARATUS WITHOUT WRITTEN PERMISSION.

| ACAD REFERENCE NO. | 833 ENG MASTER   |  |  |
|--------------------|------------------|--|--|
| DRAWN: J.LEE       | DATE: OCT. 14/09 |  |  |
| CHECKED:           | DATE:            |  |  |
| SCALE: NTS         | SHEET 1 OF 3     |  |  |
| DRAWING NUMBER     | ISSUE            |  |  |
| 833 Assembly       | 1                |  |  |