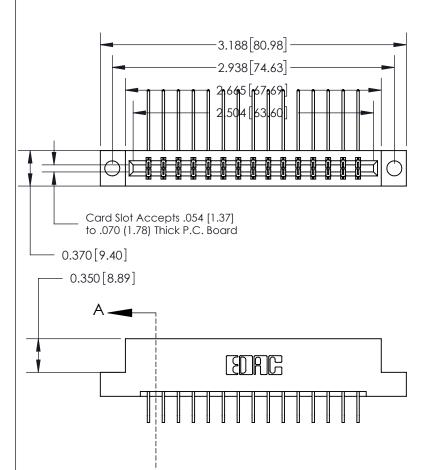

ISSUE NUMBER ORIGINAL

SECTION A-A

0.388 [9.86] Card Slot .160 [4.06] Point of Contact-

ORIGINAL (1)

ORIGINAL

| 833 Series High Temp Card Edge Connector<br>Contact Bend Detail |                                                                                                                                                                                                 | ACAD REFERENCE NO. | 833 ENG MASTER  |               |
|-----------------------------------------------------------------|-------------------------------------------------------------------------------------------------------------------------------------------------------------------------------------------------|--------------------|-----------------|---------------|
|                                                                 |                                                                                                                                                                                                 | DRAWN: J.LEE       | DATE:OCT. 14/09 |               |
|                                                                 |                                                                                                                                                                                                 | CHECKED: DATE:     |                 |               |
| TORONTO, ONTARIO ARE TI SHALL OR US MANUI                       | THESE DRAWINGS AND SPECIFICATIONS ARE THE PROPERTY OF EDAC INC.,AND SHALL NOT BE REPRODUCED,OR COPIED OR USED AS THE BASIS FOR THE MANUFACTURE OR SALE OF APPARATUS WITHOUT WRITTEN PERMISSION. | SCALE: NTS         | SHEET 2         | 2 <b>OF</b> 3 |
|                                                                 |                                                                                                                                                                                                 | DRAWING NUMBER     |                 | ISSUE         |
|                                                                 |                                                                                                                                                                                                 | 833 Assembly       |                 | 1             |