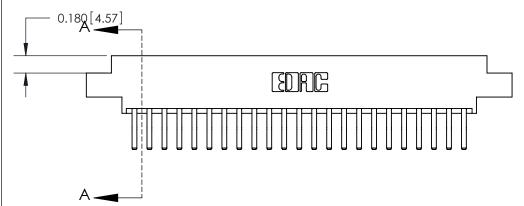

## **Contact Detail**

560-Extender Board Bend (Code 523 Contacts)

.156 [3.96] Contact Spacing x .200 [5.08] Row Spacing

THIS IS A C.A.D. GENERATED DRAWING DO NOT MAKE MANUAL REVISIONS TO MASTER.

ISSUE NUMBER ORIGINAL

SECTION A-A

833 Assembly

ORIGINAL (1)

ORIGINAL

| 833 Series High Temp Card Edge Connector<br>Contact Bend Detail           |                                                                                                                                                                 | ACAD REFERENCE NO. | 833 ENG MASTER   |               |
|---------------------------------------------------------------------------|-----------------------------------------------------------------------------------------------------------------------------------------------------------------|--------------------|------------------|---------------|
|                                                                           |                                                                                                                                                                 | DRAWN: J.LEE       | DATE: OCT. 14/09 |               |
|                                                                           |                                                                                                                                                                 | CHECKED: DATE:     |                  |               |
| TORONTO, ONTARIO CANADA  ARE THE PRO SHALL NOT BE OR USED AS I MANUFACTUE | THESE DRAWINGS AND SPECIFICATIONS                                                                                                                               | SCALE: NTS         | SHEET 2          | 2 <b>OF</b> 3 |
|                                                                           | ARE THE PROPERTY OF EDAC INC., AND SHALL NOT BE REPRODUCED, OR COPIED OR USED AS THE BASIS FOR THE MANUFACTURE OR SALE OF APPARATUS WITHOUT WRITTEN PERMISSION. | DRAWING NUMBER     |                  | ISSUE         |
|                                                                           |                                                                                                                                                                 | 833 Assembly       |                  | 1             |