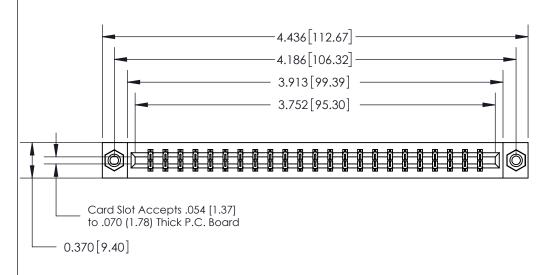

0.388 [9.86] Card Slot .160 [4.06] Point of Contact-

## **See Accompanying Page for:**

- **Bend Detail**
- **Mounting Options**

833 Series High Temp Card Edge Connector Part Number: 833-046-560-808

**EDAC INC** TORONTO, ONTARIO CANADA

THESE DRAWINGS AND SPECIFICATIONS ARE THE PROPERTY OF EDAC INC.,AND SHALL NOT BE REPRODUCED, OR COPIED OR USED AS THE BASIS FOR THE MANUFACTURE OR SALE OF APPARATUS WITHOUT WRITTEN PERMISSION.