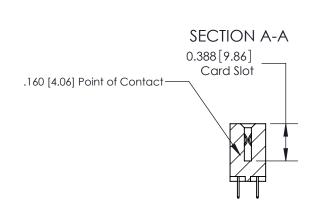

## **Contact Detail**

524-P.C. Tail .018 Sq.(0.46 Sq.) - Tail LG=.175(4.45) .156 [3.96] Contact Spacing x .200 [5.08] Row Spacing

THIS IS A C.A.D. GENERATED DRAWING DO NOT MAKE MANUAL REVISIONS TO MASTER.