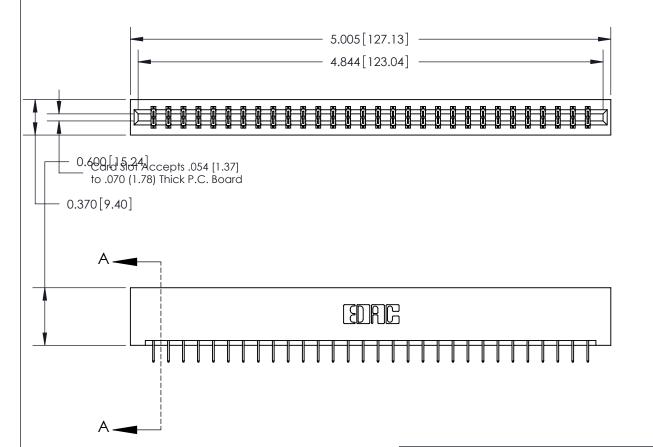

## **See Accompanying Page for:**

- **Bend Detail**
- **Mounting Options**

833 Series High Temp Card Edge Connector Part Number: 833-060-524-201

**EDAC INC** TORONTO, ONTARIO CANADA

THESE DRAWINGS AND SPECIFICATIONS ARE THE PROPERTY OF EDAC INC.,AND SHALL NOT BE REPRODUCED, OR COPIED OR USED AS THE BASIS FOR THE MANUFACTURE OR SALE OF APPARATUS WITHOUT WRITTEN PERMISSION.

| ACAD REFERENCE NO. | 833 ENG MASTER   |  |  |
|--------------------|------------------|--|--|
| DRAWN: J.LEE       | DATE: OCT. 14/09 |  |  |
| CHECKED:           | DATE:            |  |  |
| SCALE: NTS         | SHEET 1 OF 3     |  |  |
| DRAWING NUMBER     | ISSUE            |  |  |