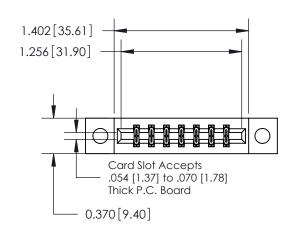

**Mounting Option** 

04-.156 (3.96) Dia. Mounting Holes

## **Contact Detail**

524-P.C. Tail .018 Sq.(0.46 Sq.) - Tail LG=.175(4.45) .156 [3.96] Contact Spacing x .200 [5.08] Row Spacing

**See Accompanying Page for: Contact Bend Details** 

THIS IS A C.A.D. GENERATED DRAWING DO NOT MAKE MANUAL REVISIONS TO MASTER.