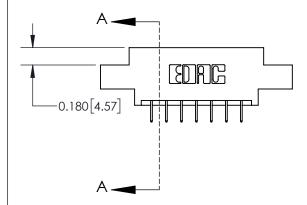

**Mounting Option** 

04-.156 (3.96) Dia. Mounting Holes

## **Contact Detail**

524-P.C. Tail .018 Sq.(0.46 Sq.) - Tail LG=.175(4.45) .156 [3.96] Contact Spacing x .200 [5.08] Row Spacing





**See Accompanying Page for: Contact Bend Details** 

THIS IS A C.A.D. GENERATED DRAWING DO NOT MAKE MANUAL REVISIONS TO MASTER.



ISSUE NUMBER 1 ORIGINAL





| 837/887 Series High Temp Card Edge Connector |
|----------------------------------------------|
| Part Number: 837-014-524-804                 |



**EDAC INC** TORONTO, ONTARIO CANADA

THESE DRAWINGS AND SPECIFICATIONS ARE THE PROPERTY OF EDAC INC., AND SHALL NOT BE REPRODUCED, OR COPIED OR USED AS THE BASIS FOR THE MANUFACTURE OR SALE OF APPARATUS WITHOUT WRITTEN PERMISSION.

| CAD REFERENCE NO. 837 ENG MASTER |                  |  |  |
|----------------------------------|------------------|--|--|
| DRAWN: J.LEE                     | DATE: OCT. 06/09 |  |  |
| CHECKED:                         | DATE:            |  |  |
| SCAL