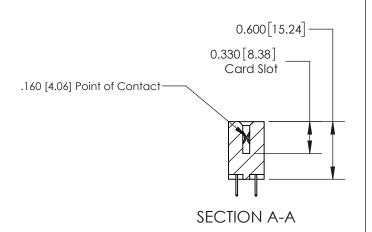

## **Contact Detail**

524-P.C. Tail .018 Sq.(0.46 Sq.) - Tail LG=.175(4.45) .156 [3.96] Contact Spacing x .200 [5.08] Row Spacing

**See Accompanying Page for: Contact Bend Details** 

THIS IS A C.A.D. GENERATED DRAWING DO NOT MAKE MANUAL REVISIONS TO MASTER.