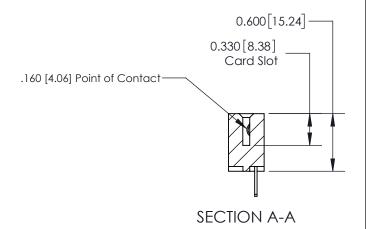

**See Accompanying Page for:** 

**Contact Bend Details** 

ISSUE NUMBER

ORIGINAL

1

| 837/887 Series High Temp Card Edge Connector<br>Contact Bend Detail |                                                                                                                                                                                                 | ACAD REFERENCE NO. | 837 ENG MASTER   |               |
|---------------------------------------------------------------------|-------------------------------------------------------------------------------------------------------------------------------------------------------------------------------------------------|--------------------|------------------|---------------|
|                                                                     |                                                                                                                                                                                                 | DRAWN: J.LEE       | DATE: OCT. 06/09 |               |
|                                                                     |                                                                                                                                                                                                 | CHECKED:           | DATE:            |               |
| EDAC INC                                                            | THESE DRAWINGS AND SPECIFICATIONS ARE THE PROPERTY OF EDAC INC.,AND SHALL NOT BE REPRODUCED,OR COPIED OR USED AS THE BASIS FOR THE MANUFACTURE OR SALE OF APPARATUS WITHOUT WRITTEN PERMISSION. | SCALE: NTS         | SHEET            | 2 <b>OF</b> 2 |
| TORONTO, ONTARIO CANADA                                             |                                                                                                                                                                                                 | DRAWING NUMBER     | •                | ISSUE         |
| YOUR CONNECTION TO QUALITY & SERVICE                                |                                                                                                                                                                                                 | 837 Assembly       |                  | 1             |