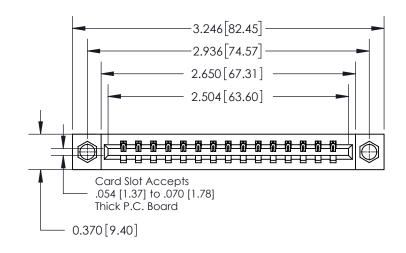

**Mounting Option** 

08-#4-40 Unified Threaded Inserts

## **Contact Detail**

500-Wire Hole .050x.025(1.27x0.64) - Tail LG=.260(6.60)

.156 [3.96] Contact Spacing x .200 [5.08] Row Spacing

THIS IS A C.A.D. GENERATED DRAWING DO NOT MAKE MANUAL REVISIONS TO MASTER.