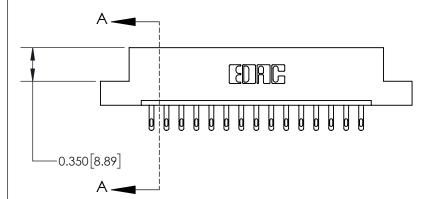

**See Accompanying Page for:** 

**Contact Bend Details** 

ISSUE NUMBER

ORIGINAL

1

| 837/887 Series High Temp Card Edge Connector<br>Contact Bend Detail |                                                                                                                                                                                                 | ACAD REFERENCE NO. | 837 ENG MASTER   |               |
|---------------------------------------------------------------------|-------------------------------------------------------------------------------------------------------------------------------------------------------------------------------------------------|--------------------|------------------|---------------|
|                                                                     |                                                                                                                                                                                                 | DRAWN: J.LEE       | DATE: OCT. 06/09 |               |
|                                                                     |                                                                                                                                                                                                 | CHECKED:           | DATE:            |               |
| EDAC INC                                                            | THESE DRAWINGS AND SPECIFICATIONS ARE THE PROPERTY OF EDAC INC.,AND SHALL NOT BE REPRODUCED,OR COPIED OR USED AS THE BASIS FOR THE MANUFACTURE OR SALE OF APPARATUS WITHOUT WRITTEN PERMISSION. | SCALE: NTS         | SHEET            | 2 <b>OF</b> 2 |
| TORONTO, ONTARIO CANADA                                             |                                                                                                                                                                                                 | DRAWING NUMBER     | •                | ISSUE         |
| YOUR CONNECTION TO QUALITY & SERVICE                                |                                                                                                                                                                                                 | 837 Assembly       |                  | 1             |