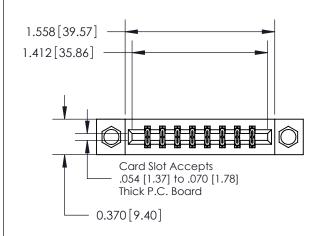

## **Contact Detail**

544-Wire Wrap .050x.025(1.27x0.64) - Tail LG=.750(19.05) .156 [3.96] Contact Spacing x .200 [5.08] Row Spacing

**See Accompanying Page for:** 

**Contact Bend Details** 

THIS IS A C.A.D. GENERATED DRAWING DO NOT MAKE MANUAL REVISIONS TO MASTER.

ISSUE NUMBER ORIGINAL

1

| 837/887 Series High Temp Card Edge Connector |
|----------------------------------------------|
| Part Number: 837-016-544-207                 |

YOUR CONNECTION TO QUALITY & SERVICE