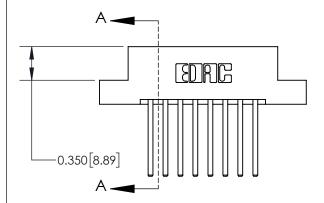

ISSUE NUMBER ORIGINAL

1

| 837/887 Series High Temp Card Edge Connector |
|----------------------------------------------|
| Part Number: 837-016-544-207                 |

YOUR CONNECTION TO QUALITY & SERVICE