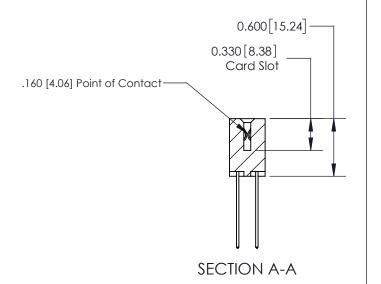

ISSUE NUMBER

ORIGINAL

1

| 837/887 Series High Temp Card Edge Connector<br>Contact Bend Detail                                         |                                                                                                                                                               | ACAD REFERENCE NO. | 837 ENG MASTER |               |
|-------------------------------------------------------------------------------------------------------------|---------------------------------------------------------------------------------------------------------------------------------------------------------------|--------------------|----------------|---------------|
|                                                                                                             |                                                                                                                                                               | DRAWN: J.LEE       | DATE: OC       | T. 06/09      |
|                                                                                                             |                                                                                                                                                               | CHECKED:           | DATE:          |               |
| TORONTO, ONTARIO CANADA  ARE THE PROPERTY OF SHALL NOT BE REPRODIO OR USED AS THE BASIS MANUFACTURE OR SALE | THESE DRAWINGS AND SPECIFICATIONS                                                                                                                             | SCALE: NTS         | SHEET          | 2 <b>OF</b> 2 |
|                                                                                                             | ARE THE PROPERTY OF EDAC INC.,AND SHALL NOT BE REPRODUCED,OR COPIED OR USED AS THE BASIS FOR THE MANUFACTURE OR SALE OF APPARATUS WITHOUT WRITTEN PERMISSION. | DRAWING NUMBER     | •              | ISSUE         |
|                                                                                                             |                                                                                                                                                               | 837 Assembly       |                | 1             |