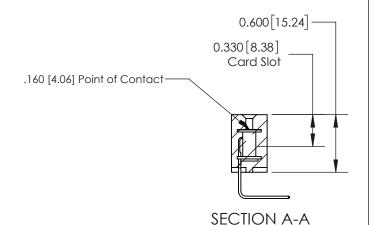

**See Accompanying Page for:** 

**Contact Bend Details** 

ISSUE NUMBER

ORIGINAL

1

| 837/887 Series High Temp Card Edge Connector<br>Contact Bend Detail |                                                                                                                                    | ACAD REFERENCE NO. | 837 ENG MASTER   |               |
|---------------------------------------------------------------------|------------------------------------------------------------------------------------------------------------------------------------|--------------------|------------------|---------------|
|                                                                     |                                                                                                                                    | DRAWN: J.LEE       | DATE: OCT. 06/09 |               |
|                                                                     |                                                                                                                                    | CHECKED:           | DATE:            |               |
| EDAC INC                                                            | THESE DRAWINGS AND SPECIFICATIONS ARE THE PROPERTY OF EDAC INC.,AND SHALL NOT BE REPRODUCED,OR COPIED OR USED AS THE BASIS FOR THE | SCALE: NTS         | SHEET            | 2 <b>OF</b> 2 |
| TORONTO, ONTARIO CANADA                                             |                                                                                                                                    | DRAWING NUMBER     | •                | ISSUE         |
| YOUR CONNECTION TO QUALITY & SERVICE                                | MANUFACTURE OR SALE OF APPARATUS WITHOUT WRITTEN PERMISSION.                                                                       | 837 Assembly       |                  | 1             |