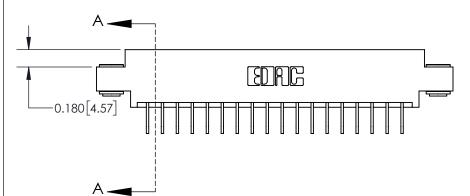

837/887 Series High Temp Card Edge Connector Part Number: 837-018-558-603

YOUR CONNECTION TO QUALITY & SERVICE

**EDAC INC** TORONTO, ONTARIO CANADA

THESE DRAWINGS AND SPECIFICATIONS ARE THE PROPERTY OF EDAC INC.,AND SHALL NOT BE REPRODUCED, OR COPIED OR USED AS THE BASIS FOR THE MANUFACTURE OR SALE OF APPARATUS WITHOUT WRITTEN PERMISSION.

| ACAD REFERENCE NO. 837 ENG MASTE |                  |  |  |
|----------------------------------|------------------|--|--|
| DRAWN: J.LEE                     | DATE: OCT. 06/09 |  |  |
| CHECKED:                         | DATE:            |  |  |
| SCALE: NTS                       | SHEET 1 OF 2     |  |  |
| DRAWING NUMBER                   | ISSUE            |  |  |
| 837 Assembly                     | 1                |  |  |