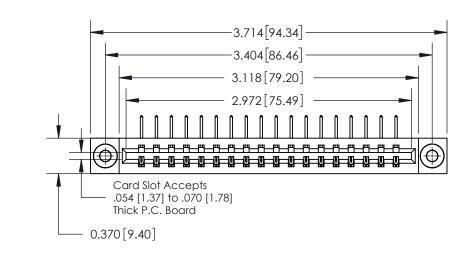

837/887 Series High Temp Card Edge Connector Part Number: 837-018-558-603

YOUR CONNECTION TO QUALITY & SERVICE

**EDAC INC** TORONTO, ONTARIO CANADA

THESE DRAWINGS AND SPECIFICATIONS ARE THE PROPERTY OF EDAC INC.,AND SHALL NOT BE REPRODUCED, OR COPIED OR USED AS THE BASIS FOR THE MANUFACTURE OR SALE OF APPARATUS WITHOUT WRITTEN PERMISSION.

| ACAD REFERENCE NO. 837 ENG MASTE |                  |  |  |
|----------------------------------|------------------|--|--|
| DRAWN: J.LEE                     | DATE: OCT. 06/09 |  |  |
| CHECKED:                         | DATE:            |  |  |
| SCALE: NTS                       | SHEET 1 OF 2     |  |  |
| DRAWING NUMBER                   | ISSUE            |  |  |
| 837 Assembly                     | 1                |  |  |