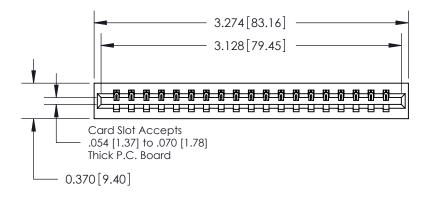

## **Contact Detail**

540-Wire Wrap .025 Sq.(0.64 Sq.) - Tail LG=.560(14.22) .156 [3.96] Contact Spacing x .200 [5.08] Row Spacing

THIS IS A C.A.D. GENERATED DRAWING DO NOT MAKE MANUAL REVISIONS TO MASTER.

ISSUE NUMBER

ORIGINAL

**See Accompanying Page for:** 

**Contact Bend Details** 

837/887 Series High Temp Card Edge Connector Part Number: 837-019-540-101

YOUR CONNECTION TO QUALITY & SERVICE

**EDAC INC** TORONTO, ONTARIO CANADA