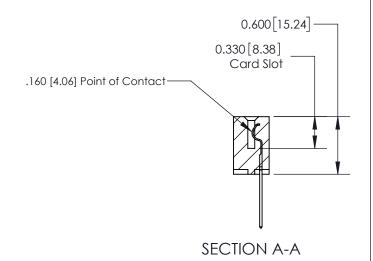

ISSUE NUMBER

ORIGINAL

1

| 837/887 Series High Temp Card Edge Connector<br>Contact Bend Detail |                                                                                                                                                             | ACAD REFERENCE NO. | 837 ENG MASTER   |               |
|---------------------------------------------------------------------|-------------------------------------------------------------------------------------------------------------------------------------------------------------|--------------------|------------------|---------------|
|                                                                     |                                                                                                                                                             | DRAWN: J.LEE       | DATE: OCT. 06/09 |               |
|                                                                     |                                                                                                                                                             | CHECKED:           | DATE:            |               |
| EDAC INC                                                            | TORONTO, ONTARIO  CANADA  ARE THE PROPERTY OF EDAC INC.,AND SHALL NOT BE REPRODUCED,OR COPIED OR USED AS THE BASIS FOR THE MANUFACTURE OR SALE OF APPARATUS | SCALE: NTS         | SHEET            | 2 <b>OF</b> 2 |
| TORONTO, ONTARIO                                                    |                                                                                                                                                             | DRAWING NUMBER     | •                | ISSUE         |
| MANUF                                                               |                                                                                                                                                             | 837 Assembly       |                  | 1             |