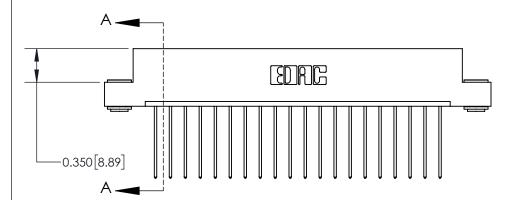

**Mounting Option** 

03-.116 (2.95) I.D. Floating Eyelets

## **Contact Detail**

541-Wire Wrap .025 Sq.(0.64 Sq.) - Tail LG=.750(19.05) .156 [3.96] Contact Spacing x .200 [5.08] Row Spacing

> -4.026 [102.26] -3.716[94.39] -3.430 [87.12] 3.284 [83.41] Card Slot Accepts .054 [1.37] to .070 [1.78] Thick P.C. Board 0.370 [9.40]

## **See Accompanying Page for:**

**Contact Bend Details** 

837/887 Series High Temp Card Edge Connector Part Number: 837-020-541-103

YOUR CONNECTION TO QUALITY & SERVICE

**EDAC INC** TORONTO, ONTARIO CANADA