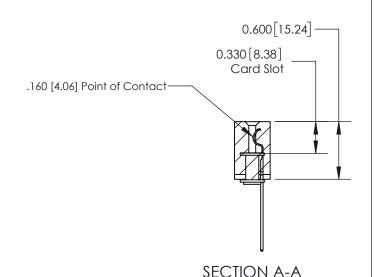

## **Contact Detail**

541-Wire Wrap .025 Sq.(0.64 Sq.) - Tail LG=.750(19.05) .156 [3.96] Contact Spacing x .200 [5.08] Row Spacing

> -4.026 [102.26] -3.716[94.39] -3.430 [87.12] 3.284 [83.41] Card Slot Accepts .054 [1.37] to .070 [1.78] Thick P.C. Board 0.370 [9.40]

## **See Accompanying Page for:**

**Contact Bend Details** 

837/887 Series High Temp Card Edge Connector Part Number: 837-020-541-103

YOUR CONNECTION TO QUALITY & SERVICE

**EDAC INC** TORONTO, ONTARIO CANADA