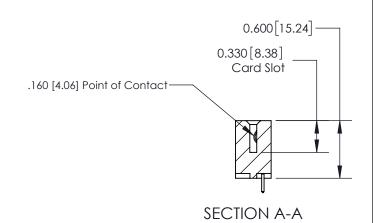

## **Contact Detail**

521-P.C. Tail .025 Sq.(0.64 Sq.) - Tail LG=.150(3.81) .156 [3.96] Contact Spacing x .200 [5.08] Row Spacing THIS IS A C.A.D. GENERATED DRAWING DO NOT MAKE MANUAL REVISIONS TO MASTER.

ISSUE NUMBER

ORIGINAL

**See Accompanying Page for:** 

**Contact Bend Details** 

837/887 Series High Temp Card Edge Connector Part Number: 837-025-521-101

YOUR CONNECTION TO QUALITY & SERVICE

**EDAC INC** TORONTO, ONTARIO CANADA

ISSUE NUMBER

ORIGINAL

1

| 837/887 Series High Temp Card Edge Connector<br>Contact Bend Detail |                                                                                                                                                                                                                                                                                                                                                                                                                                                                                                                                                                                                                                                                                                                                                                                                                                                                                                                                                                                                                                                                                                                                                                                                                                                                                                                                                                                                                                                                                                                                                                                                                                                                                                                                                                                                                                                                                                                                                                                                                                                                                                                                | ACAD REFERENCE NO. | 837 ENG MASTER   |       |
|---------------------------------------------------------------------|--------------------------------------------------------------------------------------------------------------------------------------------------------------------------------------------------------------------------------------------------------------------------------------------------------------------------------------------------------------------------------------------------------------------------------------------------------------------------------------------------------------------------------------------------------------------------------------------------------------------------------------------------------------------------------------------------------------------------------------------------------------------------------------------------------------------------------------------------------------------------------------------------------------------------------------------------------------------------------------------------------------------------------------------------------------------------------------------------------------------------------------------------------------------------------------------------------------------------------------------------------------------------------------------------------------------------------------------------------------------------------------------------------------------------------------------------------------------------------------------------------------------------------------------------------------------------------------------------------------------------------------------------------------------------------------------------------------------------------------------------------------------------------------------------------------------------------------------------------------------------------------------------------------------------------------------------------------------------------------------------------------------------------------------------------------------------------------------------------------------------------|--------------------|------------------|-------|
|                                                                     |                                                                                                                                                                                                                                                                                                                                                                                                                                                                                                                                                                                                                                                                                                                                                                                                                                                                                                                                                                                                                                                                                                                                                                                                                                                                                                                                                                                                                                                                                                                                                                                                                                                                                                                                                                                                                                                                                                                                                                                                                                                                                                                                | DRAWN: J.LEE       | DATE: OCT. 06/09 |       |
|                                                                     |                                                                                                                                                                                                                                                                                                                                                                                                                                                                                                                                                                                                                                                                                                                                                                                                                                                                                                                                                                                                                                                                                                                                                                                                                                                                                                                                                                                                                                                                                                                                                                                                                                                                                                                                                                                                                                                                                                                                                                                                                                                                                                                                | CHECKED:           | DATE:            |       |
| EDAC INC THESE DRAWINGS AND SPECIFICATIONS                          | SCALE: NTS                                                                                                                                                                                                                                                                                                                                                                                                                                                                                                                                                                                                                                                                                                                                                                                                                                                                                                                                                                                                                                                                                                                                                                                                                                                                                                                                                                                                                                                                                                                                                                                                                                                                                                                                                                                                                                                                                                                                                                                                                                                                                                                     | SHEET              | 2 <b>OF</b> 2    |       |
| TORONTO, ONTARIO                                                    | TORONTO, ONTARIO  CANADA  CANA | DRAWING NUMBER     | •                | ISSUE |
| YOUR CONNECTION TO QUALITY & SERVICE                                |                                                                                                                                                                                                                                                                                                                                                                                                                                                                                                                                                                                                                                                                                                                                                                                                                                                                                                                                                                                                                                                                                                                                                                                                                                                                                                                                                                                                                                                                                                                                                                                                                                                                                                                                                                                                                                                                                                                                                                                                                                                                                                                                | 837 Assembly       |                  | 1     |