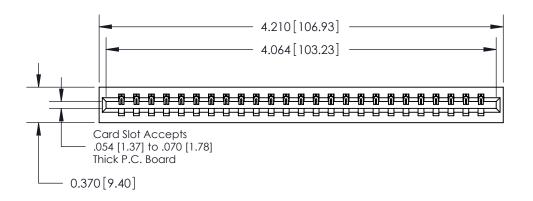

**Mounting Option** 

01-No Mounting Lugs

ISSUE NUMBER

ORIGINAL

**See Accompanying Page for:** 

**Contact Bend Details** 

837/887 Series High Temp Card Edge Connector Part Number: 837-025-521-101

YOUR CONNECTION TO QUALITY & SERVICE

**EDAC INC** TORONTO, ONTARIO CANADA

THESE DRAWINGS AND SPECIFICATIONS ARE THE PROPERTY OF EDAC INC.,AND SHALL NOT BE REPRODUCED, OR COPIED OR USED AS THE BASIS FOR THE MANUFACTURE OR SALE OF APPARATUS WITHOUT WRITTEN PERMISSION.

| ACAD REFERENCE NO. 837 ENG MAST |                  |  |  |
|---------------------------------|------------------|--|--|
| DRAWN: J.LEE                    | DATE: OCT. 06/09 |  |  |
| CHECKED:                        | DATE:            |  |  |
| SCALE: NTS                      | SHEET 1 OF 2     |  |  |
| DRAWING NUMBER                  | ISSUE            |  |  |
| 837 Assembly                    | 1                |  |  |