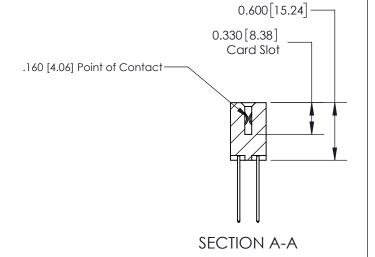

## **Contact Detail**

542-Wire Wrap .025 Sq.(0.64 Sq.) - Tail LG=.645(16.38) .156 [3.96] Contact Spacing x .200 [5.08] Row Spacing

> 2.934 74.52 -2.624 [66.65] 2.338 [59.39] 2.192 [55.68] Card Slot Accepts .054 [1.37] to .070 [1.78] Thick P.C. Board 0.370 [9.40]