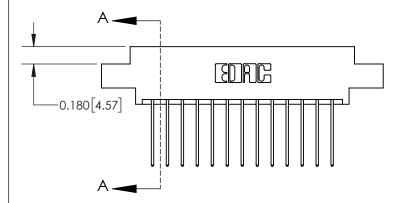

THIS IS A C.A.D. GENERATED DRAWING DO NOT MAKE MANUAL REVISIONS TO MASTER.

ISSUE NUMBER

ORIGINAL

837/887 Series High Temp Card Edge Connector Part Number: 837-026-542-807

**EDAC INC** TORONTO, ONTARIO CANADA

**Mounting Option** 

07-M3-0.5 Metric Threaded Inserts