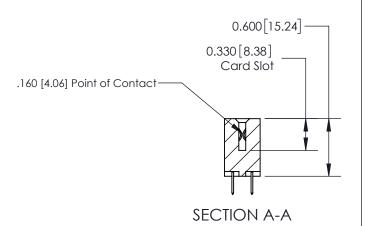

**See Accompanying Page for:** 

**Contact Bend Details** 

ISSUE NUMBER

ORIGINAL

1

| 837/887 Series High Temp Card Edge Connector<br>Contact Bend Detail |                                                                                                                                                                                                 | ACAD REFERENCE NO. | 837 ENG MASTER   |               |
|---------------------------------------------------------------------|-------------------------------------------------------------------------------------------------------------------------------------------------------------------------------------------------|--------------------|------------------|---------------|
|                                                                     |                                                                                                                                                                                                 | DRAWN: J.LEE       | DATE: OCT. 06/09 |               |
|                                                                     |                                                                                                                                                                                                 | CHECKED:           | DATE:            |               |
| EDAC INC                                                            | THESE DRAWINGS AND SPECIFICATIONS ARE THE PROPERTY OF EDAC INC.,AND SHALL NOT BE REPRODUCED,OR COPIED OR USED AS THE BASIS FOR THE MANUFACTURE OR SALE OF APPARATUS WITHOUT WRITTEN PERMISSION. | SCALE: NTS         | SHEET            | 2 <b>OF</b> 2 |
| TORONTO, ONTARIO CANADA                                             |                                                                                                                                                                                                 | DRAWING NUMBER     | •                | ISSUE         |
| YOUR CONNECTION TO QUALITY & SERVICE                                |                                                                                                                                                                                                 | 837 Assembly       |                  | 1             |