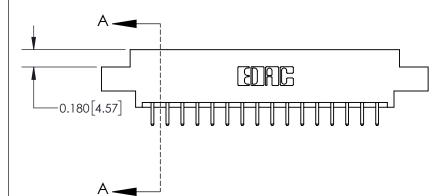

**Mounting Option** 

04-.156 (3.96) Dia. Mounting Holes

## **Contact Detail**

520-P.C. Tail .030x.018(0.76x0.46) - Tail LG=.175(4.45) .156 [3.96] Contact Spacing x .200 [5.08] Row Spacing





THIS IS A C.A.D. GENERATED DRAWING DO NOT MAKE MANUAL REVISIONS TO MASTER.



ISSUE NUMBER

ORIGINAL



837/887 Series High Temp Card Edge Connector Part Number: 837-032-520-804

YOUR CONNECTION TO QUALITY & SERVICE

**EDAC INC** TORONTO, ONTARIO CANADA

THESE DRAWINGS AND SPECIFICATIONS ARE THE PROPERTY OF EDAC INC.,AND SHALL NOT BE REPRODUCED, OR COPIED OR USED AS THE BASIS FOR THE MANUFACTURE OR SALE OF APPARATUS WITHOUT WRITTEN PERMISSION.

| ACAD REFERENCE NO. 837 ENG MASTE |                  |  |  |
|----------------------------------|------------------|--|--|
| DRAWN: J.LEE                     | DATE: OCT. 06/09 |  |  |
| CHECKED:                         | DATE:            |  |  |
| SCALE: NTS                       | SHEET 1 OF 2     |  |  |
| DRAWING NUMBER                   | IS