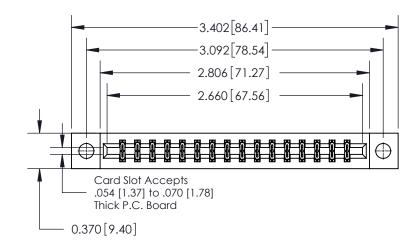

**Mounting Option** 

04-.156 (3.96) Dia. Mounting Holes

## **Contact Detail**

520-P.C. Tail .030x.018(0.76x0.46) - Tail LG=.175(4.45) .156 [3.96] Contact Spacing x .200 [5.08] Row Spacing

THIS IS A C.A.D. GENERATED DRAWING DO NOT MAKE MANUAL REVISIONS TO MASTER.