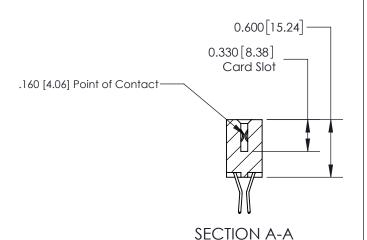

## **Contact Detail**

560-Extender Board Bend (Code 523 Contacts)

.156 [3.96] Contact Spacing x .200 [5.08] Row Spacing

THIS IS A C.A.D. GENERATED DRAWING DO NOT MAKE MANUAL REVISIONS TO MASTER.

ISSUE NUMBER

ISSUE NUMBER

ORIGINAL

1

| 837/887 Series High Temp Card Edge Connector<br>Contact Bend Detail |                                                                                                                                    | ACAD REFERENCE NO. | 837 ENG MASTER   |               |
|---------------------------------------------------------------------|------------------------------------------------------------------------------------------------------------------------------------|--------------------|------------------|---------------|
|                                                                     |                                                                                                                                    | DRAWN: J.LEE       | DATE: OCT. 06/09 |               |
|                                                                     |                                                                                                                                    | CHECKED:           | DATE:            |               |
| EDAC INC                                                            | THESE DRAWINGS AND SPECIFICATIONS ARE THE PROPERTY OF EDAC INC.,AND SHALL NOT BE REPRODUCED,OR COPIED OR USED AS THE BASIS FOR THE | SCALE: NTS         | SHEET            | 2 <b>OF</b> 2 |
| TORONTO, ONTARIO CANADA                                             |                                                                                                                                    | DRAWING NUMBER     | •                | ISSUE         |
| YOUR CONNECTION TO QUALITY & SERVICE                                | MANUFACTURE OR SALE OF APPARATUS WITHOUT WRITTEN PERMISSION.                                                                       | 837 Assembly       |                  | 1             |