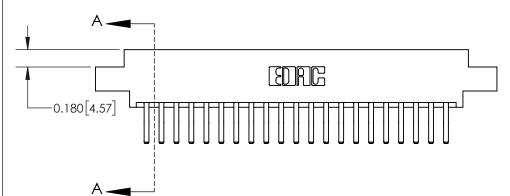

## **Contact Detail**

560-Extender Board Bend (Code 523 Contacts)

.156 [3.96] Contact Spacing x .200 [5.08] Row Spacing

THIS IS A C.A.D. GENERATED DRAWING DO NOT MAKE MANUAL REVISIONS TO MASTER.

ISSUE NUMBER

ISSUE NUMBER

ORIGINAL

1

| 837/887 Series High Temp Card Edge Connector<br>Contact Bend Detail |                                                                                                                                    | ACAD REFERENCE NO. | 837 ENG MASTER   |               |
|---------------------------------------------------------------------|------------------------------------------------------------------------------------------------------------------------------------|--------------------|------------------|---------------|
|                                                                     |                                                                                                                                    | DRAWN: J.LEE       | DATE: OCT. 06/09 |               |
|                                                                     |                                                                                                                                    | CHECKED:           | DATE:            |               |
| EDAC INC                                                            | THESE DRAWINGS AND SPECIFICATIONS ARE THE PROPERTY OF EDAC INC.,AND SHALL NOT BE REPRODUCED,OR COPIED OR USED AS THE BASIS FOR THE | SCALE: NTS         | SHEET            | 2 <b>OF</b> 2 |
| TORONTO, ONTARIO CANADA                                             |                                                                                                                                    | DRAWING NUMBER     | •                | ISSUE         |
| YOUR CONNECTION TO QUALITY & SERVICE                                | MANUFACTURE OR SALE OF APPARATUS WITHOUT WRITTEN PERMISSION.                                                                       | 837 Assembly       |                  | 1             |