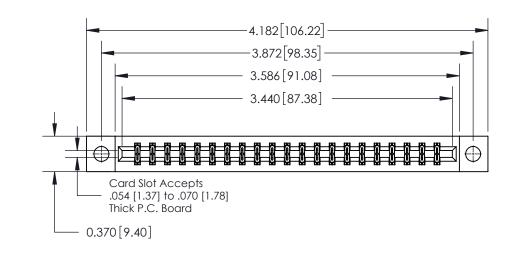

**Mounting Option** 

04-.156 (3.96) Dia. Mounting Holes

## **Contact Detail**

560-Extender Board Bend (Code 523 Contacts)

.156 [3.96] Contact Spacing x .200 [5.08] Row Spacing

THIS IS A C.A.D. GENERATED DRAWING DO NOT MAKE MANUAL REVISIONS TO MASTER.

ISSUE NUMBER

ORIGINAL

**See Accompanying Page for:** 

**Contact Bend Details** 

837/887 Series High Temp Card Edge Connector Part Number: 837-042-560-804

YOUR CONNECTION TO QUALITY & SERVICE

**EDAC INC** TORONTO, ONTARIO CANADA