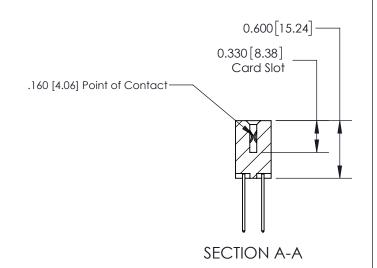

## **Contact Detail**

540-Wire Wrap .025 Sq.(0.64 Sq.) - Tail LG=.560(14.22) .156 [3.96] Contact Spacing x .200 [5.08] Row Spacing

THIS IS A C.A.D. GENERATED DRAWING DO NOT MAKE MANUAL REVISIONS TO MASTER.