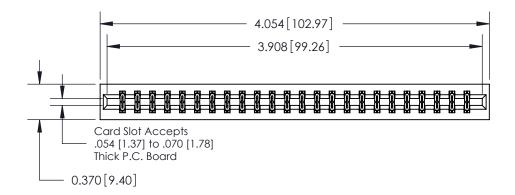

## **Contact Detail**

540-Wire Wrap .025 Sq.(0.64 Sq.) - Tail LG=.560(14.22) .156 [3.96] Contact Spacing x .200 [5.08] Row Spacing

THIS IS A C.A.D. GENERATED DRAWING DO NOT MAKE MANUAL REVISIONS TO MASTER.