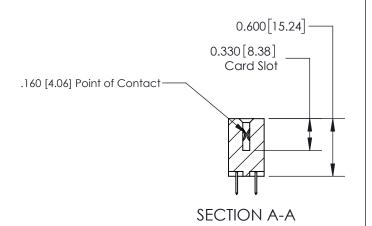

**Mounting Option Contact Detail** 

07-M3-0.5 Metric Threaded Inserts

520-P.C. Tail .030x.018(0.76x0.46) - Tail LG=.175(4.45)

.156 [3.96] Contact Spacing x .200 [5.08] Row Spacing

THIS IS A C.A.D. GENERATED DRAWING DO NOT MAKE MANUAL REVISIONS TO MASTER.

ISSUE NUMBER

ORIGINAL

1

| 837/887 Series High Temp Card Edge Connector<br>Contact Bend Detail |                                                                                                                                    | ACAD REFERENCE NO. | 837 ENG MASTER   |               |
|---------------------------------------------------------------------|------------------------------------------------------------------------------------------------------------------------------------|--------------------|------------------|---------------|
|                                                                     |                                                                                                                                    | DRAWN: J.LEE       | DATE: OCT. 06/09 |               |
|                                                                     |                                                                                                                                    | CHECKED:           | DATE:            |               |
| EDAC INC                                                            | THESE DRAWINGS AND SPECIFICATIONS ARE THE PROPERTY OF EDAC INC.,AND SHALL NOT BE REPRODUCED,OR COPIED OR USED AS THE BASIS FOR THE | SCALE: NTS         | SHEET            | 2 <b>OF</b> 2 |
| TORONTO, ONTARIO CANADA                                             |                                                                                                                                    | DRAWING NUMBER     | •                | ISSUE         |
| YOUR CONNECTION TO QUALITY & SERVICE                                | MANUFACTURE OR SALE OF APPARATUS WITHOUT WRITTEN PERMISSION.                                                                       | 837 Assembly       |                  | 1             |