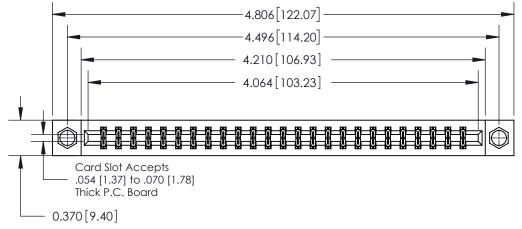

**Mounting Option Contact Detail** 

07-M3-0.5 Metric Threaded Inserts

520-P.C. Tail .030x.018(0.76x0.46) - Tail LG=.175(4.45)

.156 [3.96] Contact Spacing x .200 [5.08] Row Spacing

THIS IS A C.A.D. GENERATED DRAWING DO NOT MAKE MANUAL REVISIONS TO MASTER.

ISSUE NUMBER

ORIGINAL

**See Accompanying Page for:** 

**Contact Bend Details** 

837/887 Series High Temp Card Edge Connector Part Number: 837-050-520-807

YOUR CONNECTION TO QUALITY & SERVICE

**EDAC INC** TORONTO, ONTARIO CANADA