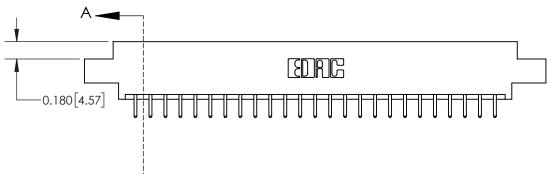

ISSUE NUMBER

ORIGINAL

**See Accompanying Page for:** 

**Contact Bend Details** 

837/887 Series High Temp Card Edge Connector Part Number: 837-050-520-807

YOUR CONNECTION TO QUALITY & SERVICE

**EDAC INC** TORONTO, ONTARIO CANADA

ISSUE NUMBER

ORIGINAL

1

| 837/887 Series High Temp Card Edge Connector<br>Contact Bend Detail |                                                                                                                                    | ACAD REFERENCE NO. | 837 ENG MASTER   |               |
|---------------------------------------------------------------------|------------------------------------------------------------------------------------------------------------------------------------|--------------------|------------------|---------------|
|                                                                     |                                                                                                                                    | DRAWN: J.LEE       | DATE: OCT. 06/09 |               |
|                                                                     |                                                                                                                                    | CHECKED:           | DATE:            |               |
| EDAC INC                                                            | THESE DRAWINGS AND SPECIFICATIONS ARE THE PROPERTY OF EDAC INC.,AND SHALL NOT BE REPRODUCED,OR COPIED OR USED AS THE BASIS FOR THE | SCALE: NTS         | SHEET            | 2 <b>OF</b> 2 |
| TORONTO, ONTARIO CANADA                                             |                                                                                                                                    | DRAWING NUMBER     | •                | ISSUE         |
| YOUR CONNECTION TO QUALITY & SERVICE                                | MANUFACTURE OR SALE OF APPARATUS WITHOUT WRITTEN PERMISSION.                                                                       | 837 Assembly       |                  | 1             |