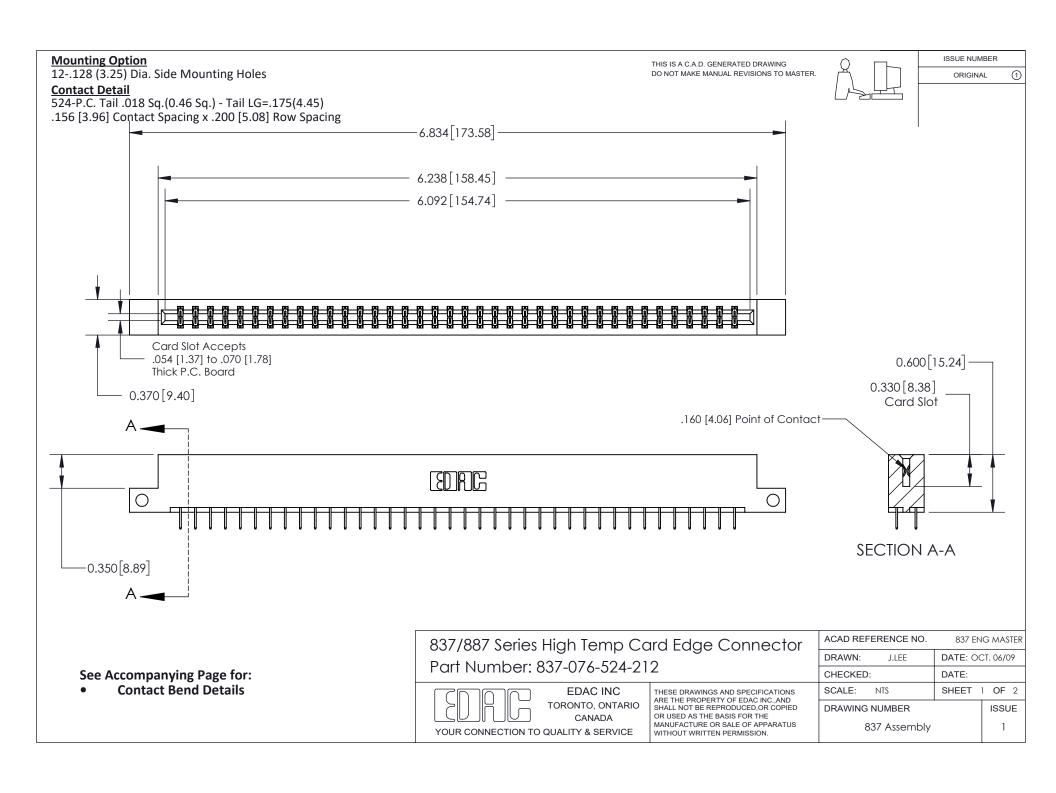

ISSUE NUMBER

ORIGINAL

1

| 837/887 Series High Temp Card Edge Connector<br>Contact Bend Detail   |                                                                                                                                                                                                  | ACAD REFERENCE NO. 837 EN |                  | 3 MASTER      |
|-----------------------------------------------------------------------|--------------------------------------------------------------------------------------------------------------------------------------------------------------------------------------------------|---------------------------|------------------|---------------|
|                                                                       |                                                                                                                                                                                                  | DRAWN: J.LEE              | DATE: OCT. 06/09 |               |
|                                                                       |                                                                                                                                                                                                  | CHECKED:                  | DATE:            |               |
| EDAC INC TORONTO, ONTARIO CANADA YOUR CONNECTION TO QUALITY & SERVICE | THESE DRAWINGS AND SPECIFICATIONS ARE THE PROPERTY OF EDAC INC.,AND SHALL NOT BE REPRODUCED, OR COPIED OR USED AS THE BASIS FOR THE MANUFACTURE OR SALE OF APPARATUS WITHOUT WRITTEN PERMISSION. | SCALE: NTS                | SHEET            | 2 <b>OF</b> 2 |
|                                                                       |                                                                                                                                                                                                  | DRAWING NUMBER            | •                | ISSUE         |
|                                                                       |                                                                                                                                                                                                  | 837 Assembly              |                  | 1             |