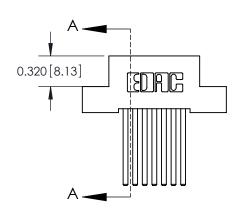

842 ENG MASTER J.LEE DATE: OCT. 06/09 SHEET 1 OF 3

842 Assembly

SECTION A-A

THIS IS A C.A.D. GENERATED DRAWING DO NOT MAKE MANUAL REVISIONS TO MASTER

ORIGINAL (1)

| 842/892 Series High Temp Card Edge Connector<br>Contact Bend Detail |                                                                                                 | ACAD REFERENCE NO. 842 ENG MASTER |             |                  |        |
|---------------------------------------------------------------------|-------------------------------------------------------------------------------------------------|-----------------------------------|-------------|------------------|--------|
|                                                                     |                                                                                                 | DRAWN:                            | J.LEE       | DATE: OCT. 06/09 |        |
|                                                                     |                                                                                                 | CHECKED:                          |             | DATE:            |        |
| EDAC INC                                                            | THESE DRAWINGS AND SPECIFICATIONS ARE THE PROPERTY OF EDAC INCAND                               | SCALE:                            | NTS         | SHEET :          | 2 OF 3 |
| TORONTO, ONTARIO                                                    | SHALL NOT BE REPRODUCED,OR COPIED OR USED AS THE BASIS FOR THE MANUFACTURE OR SALE OF APPARATUS | DRAWING                           | NUMBER      |                  | ISSUE  |
| YOUR CONNECTION TO QUALITY & SERVICE                                |                                                                                                 | 8                                 | 42 Assembly |                  | 1      |