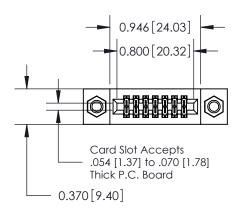

## **See Accompanying Pages for:**

- **Contact Bend Details**
- **Mounting Options**

.240 [6.10] Point of Contact-

842/892 Series High Temp Card Edge Connector Part Number: 842-014-544-207

YOUR CONNECTION TO QUALITY & SERVICE