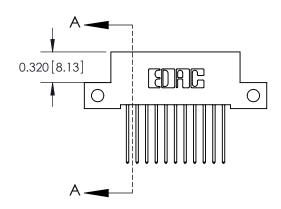

**Mounting Option** 

12-.128 (3.25) Dia. Side Mounting Holes

## **Contact Detail**

540-Wire Wrap .025 Sq.(0.64 Sq.) - Tail LG=.570(14.48) .100 [2.54] Contact Spacing x .200 [5.08] Row Spacing





**See Accompanying Pages for:** 

- **Contact Bend Details**
- **Mounting Options**



.240 [6.10] Point of Contact-



842/892 Series High Temp Card Edge Connector Part Number: 842-022-540-212

YOUR CONNECTION TO QUALITY & SERVICE

842 ENG MASTER J.LEE DATE: OCT. 06/09 SHEET 1 OF 3

842 Assembly

THIS IS A C.A.D. GENERATED DRAWING DO NOT MAKE MANUAL REVISIONS TO MASTER.

ISSUE NUMBER

ORIGINAL

1



| 842/892 Series High Temp Card Edge Connector<br>Contact Bend Detail |                                                                                                                                                                                               | ACAD REFERENCE NO. 842 ENG MASTER |          |                         |  |
|-----------------------------------------------------