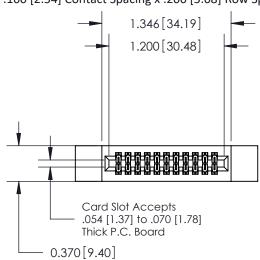

.240 [6.10] Point of Contact-

842/892 Series High Temp Card Edge Connector Part Number: 842-022-540-212

YOUR CONNECTION TO QUALITY & SERVICE

842 ENG MASTER J.LEE DATE: OCT. 06/09 SHEET 1 OF 3

842 Assembly