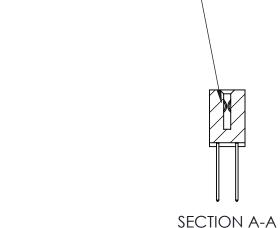

THIS IS A C.A.D. GENERATED DRAWING DO NOT MAKE MANUAL REVISIONS TO MASTER.

ISSUE NUMBER

ORIGINAL

1

| 842/892 Series High Temp Card Edge Connector<br>Contact Bend Detail |                                                                                                                                                                                               | ACAD REFERENCE NO. 842 ENG MASTER |          |                         |  |
|---------------------------------------------------------------------|-----------------------------------------------------------------------------------------------------------------------------------------------------------------------------------------------|-----------------------------------|----------|-------------------------|--|
|                                                                     |                                                                                                                                                                                               | DRAWN: J.LEE                      | DATE: OC | DATE: <b>OCT. 06/09</b> |  |
|                                                                     |                                                                                                                                                                                               | CHECKED:                          | DATE:    | DATE:                   |  |
| EDAC INC                                                            | THESE DRAWINGS AND SPECIFICATIONS ARE THE PROPERTY OF EDAC INCAND SHALL NOT BE REPRODUCED,OR COPIED OR USED AS THE BASIS FOR THE MANUFACTURE OR SALE OF APPARATUS WITHOUT WRITTEN PERMISSION. | SCALE: NTS                        | SHEET    | 2 OF 3                  |  |
| TORONTO, ONTARIO                                                    |                                                                                                                                                                                               | DRAWING NUMBER                    | •        | ISSUE                   |  |
| YOUR CONNECTION TO QUALITY & SERVICE                                |                                                                                                                                                                                               | 842 Assemb                        | bly      | 1                       |  |