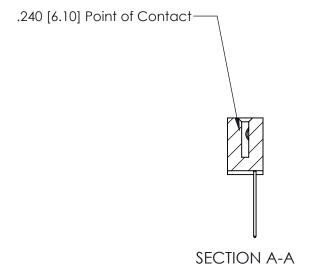

842 Assembly

THIS IS A C.A.D. GENERATED DRAWING DO NOT MAKE MANUAL REVISIONS TO MASTER

ORIGINAL (1)

| 842/892 Series High Temp Card Edge Connector<br>Contact Bend Detail |                                                                   | ACAD REFERENCE NO. 842 ENG MASTER |             |                         |        |
|---------------------------------------------------------------------|-------------------------------------------------------------------|-----------------------------------|-------------|-------------------------|--------|
|                                                                     |                                                                   | DRAWN:                            | J.LEE       | DATE: <b>OCT. 06/09</b> |        |
|                                                                     |                                                                   | CHECKE                            | ):          | DATE:                   |        |
| EDAC INC                                                            | THESE DRAWINGS AND SPECIFICATIONS ARE THE PROPERTY OF EDAC INCAND | SCALE:                            | NTS         | SHEET :                 | 2 OF 3 |
| TORONTO, ONTARIO                                                    | SHALL NOT BE REPRODUCED, OR COPIED OR USED AS THE BASIS FOR THE   | DRAWING                           | NUMBER      |                         | ISSUE  |
| YOUR CONNECTION TO QUALITY & SERVICE                                | MANUFACTURE OR SALE OF APPARATUS WITHOUT WRITTEN PERMISSION.      | 8                                 | 42 Assembly |                         | 1      |