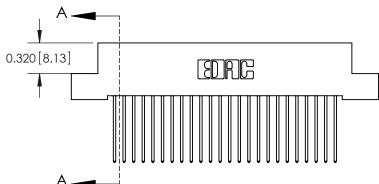

**Mounting Option** 04-.156 (3.96) Dia. Mounting Holes **Contact Detail** 542-Wire Wrap .025 Sq.(0.64 Sq.) - Tail LG=.655(16.64) .100 [2.54] Contact Spacing x .200 [5.08] Row Spacing - 2.646 [67.21] -2.500 [63.50] -Card Slot Accepts .054 [1.37] to .070 [1.78] Thick P.C. Board 0.370 [9.40] 0.320[8.13] EDRG