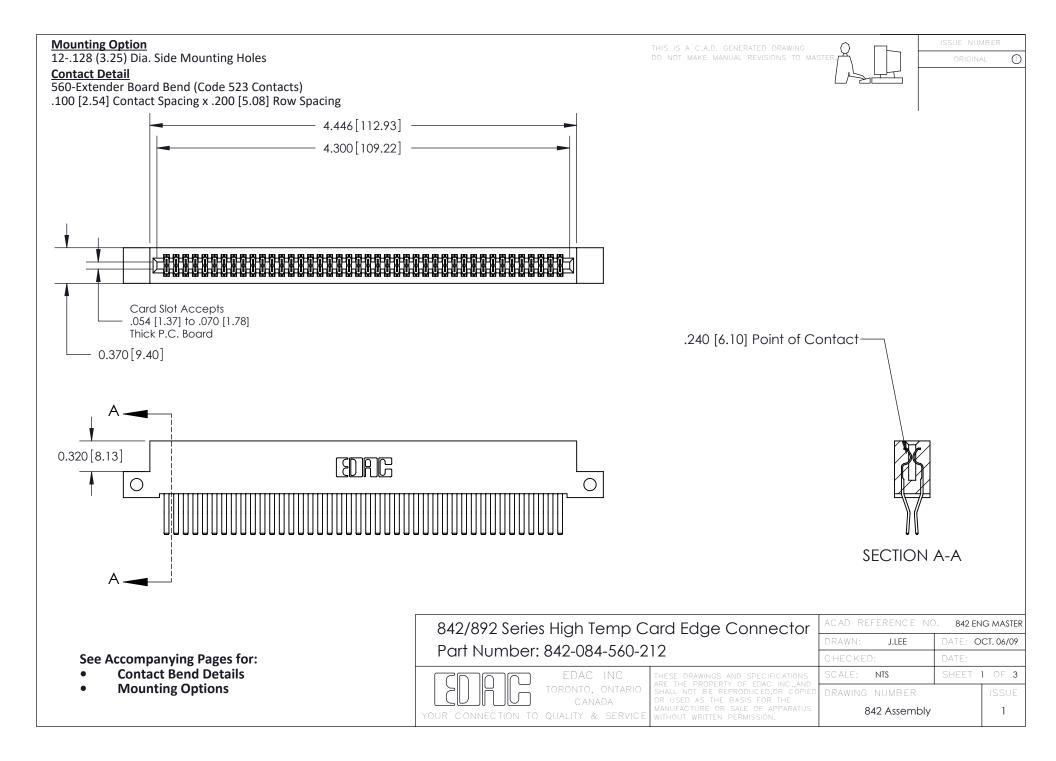

THIS IS A C.A.D. GENERATED DRAWING DO NOT MAKE MANUAL REVISIONS TO MASTER

ORIGINAL (1)



| 842/892 Series High Temp Card Edge Connector<br>Contact Bend Detail |                                                                                                 | ACAD REFERENCE NO. 842 ENG MASTER |             |                  |        |
|---------------------------------------------------------------------|-------------------------------------------------------------------------------------------------|-----------------------------------|-------------|------------------|--------|
|                                                                     |                                                                                                 | DRAWN:                            | J.LEE