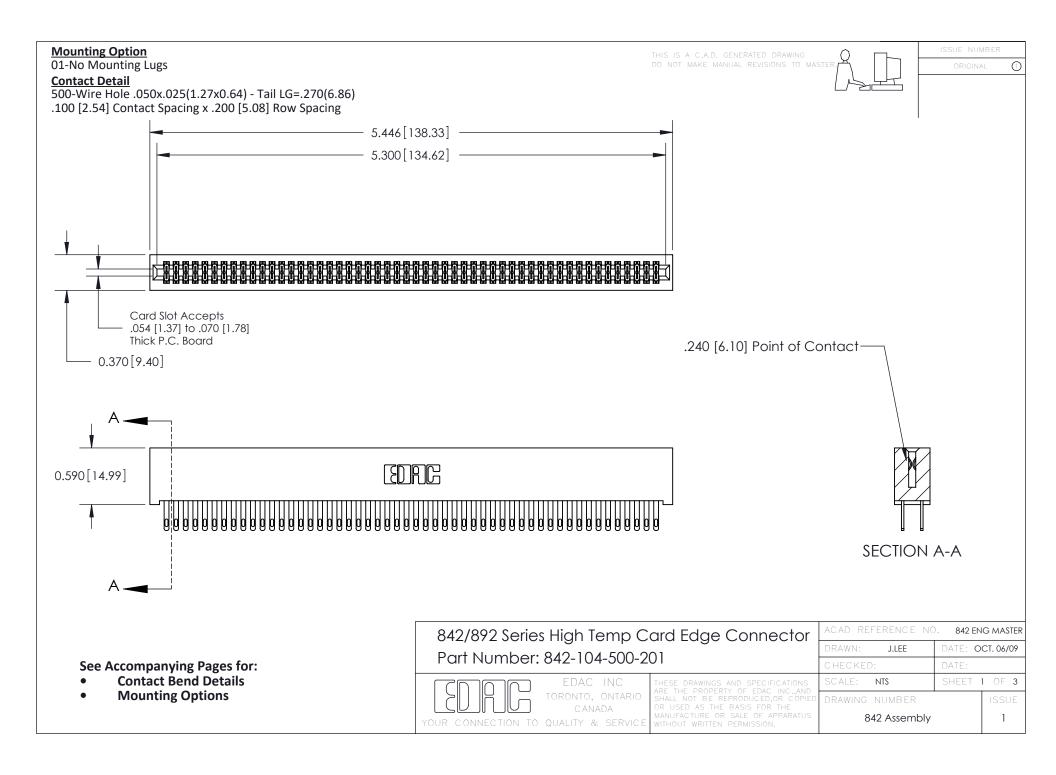

THIS IS A C.A.D. GENERATED DRAWING DO NOT MAKE MANUAL REVISIONS TO MASTER

ORIGINAL (1)



| 842/892 Series High Temp Card Edge Connector<br>Contact Bend Detail |                                                                                                 | ACAD REFERENCE NO. 842 ENG MASTER |             |                  |        |
|---------------------------------------------------------------------|-------------------------------------------------------------------------------------------------|-----------------------------------|-------------|------------------|--------|
|                                                                     |                                                                                                 | DRAWN:                            | J.LEE