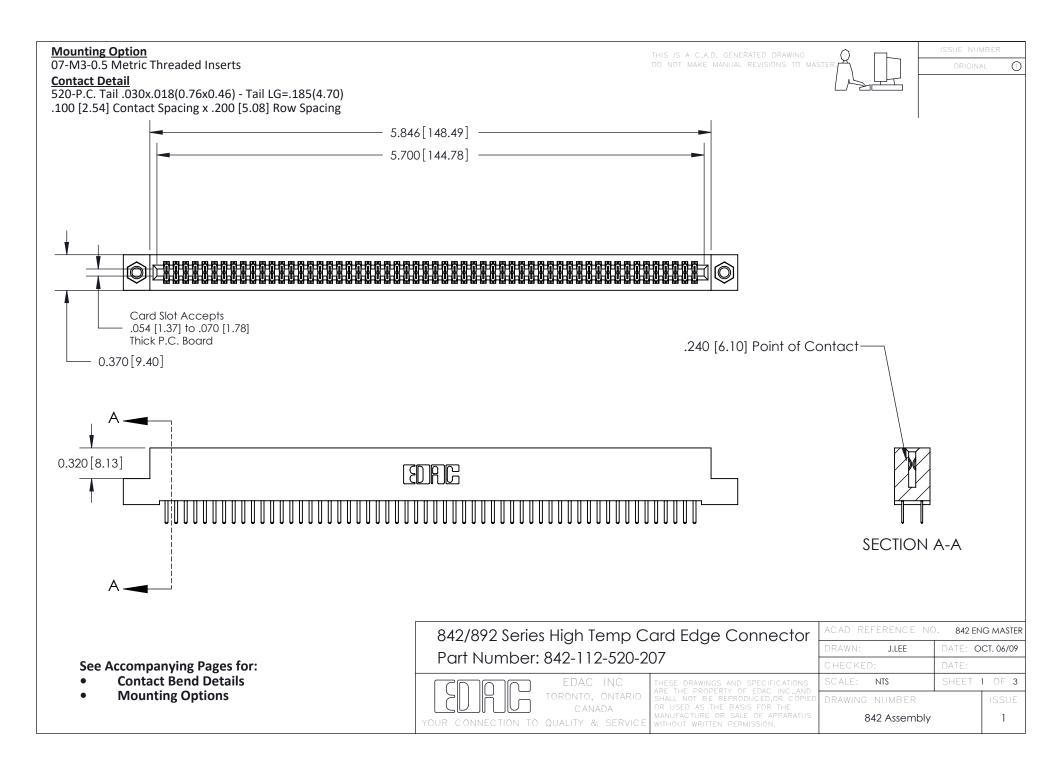

THIS IS A C.A.D. GENERATED DRAWING DO NOT MAKE MANUAL REVISIONS TO MASTER

ORIGINAL (1)



| 842/892 Series High Temp Card Edge Connector<br>Contact Bend Detail |                                                                                                 | ACAD REFERENCE NO. 842 ENG MASTER |             |                  |        |
|---------------------------------------------------------------------|-------------------------------------------------------------------------------------------------|-----------------------------------|-------------|------------------|--------|
|                                                                     |                                                                                                 | DRAWN:                            | J.LEE