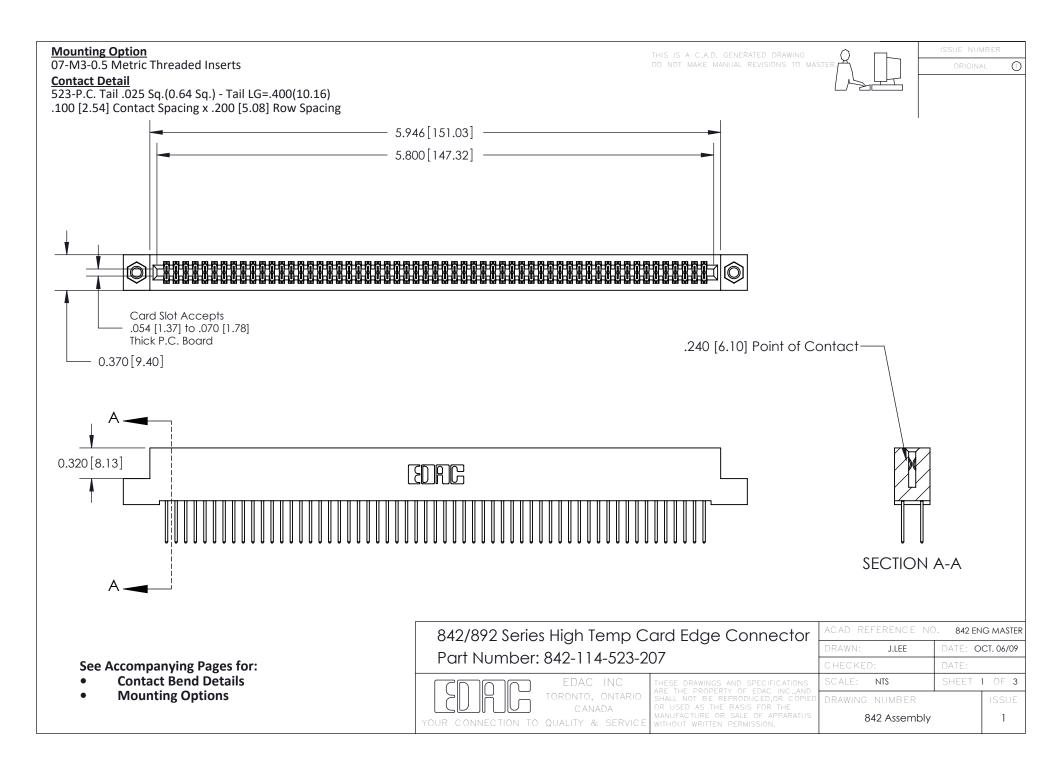

THIS IS A C.A.D. GENERATED DRAWING DO NOT MAKE MANUAL REVISIONS TO MASTER

ORIGINAL (1)



| 842/892 Series High Temp Card Edge Connector<br>Contact Bend Detail |                                                                                                  | ACAD REFERENCE NO. 842 ENG MASTER |             |                  |        |
|---------------------------------------------------------------------|--------------------------------------------------------------------------------------------------|-----------------------------------|-------------|------------------|--------|
|                                                                     |                                                                                                  | DRAWN:                            | J.