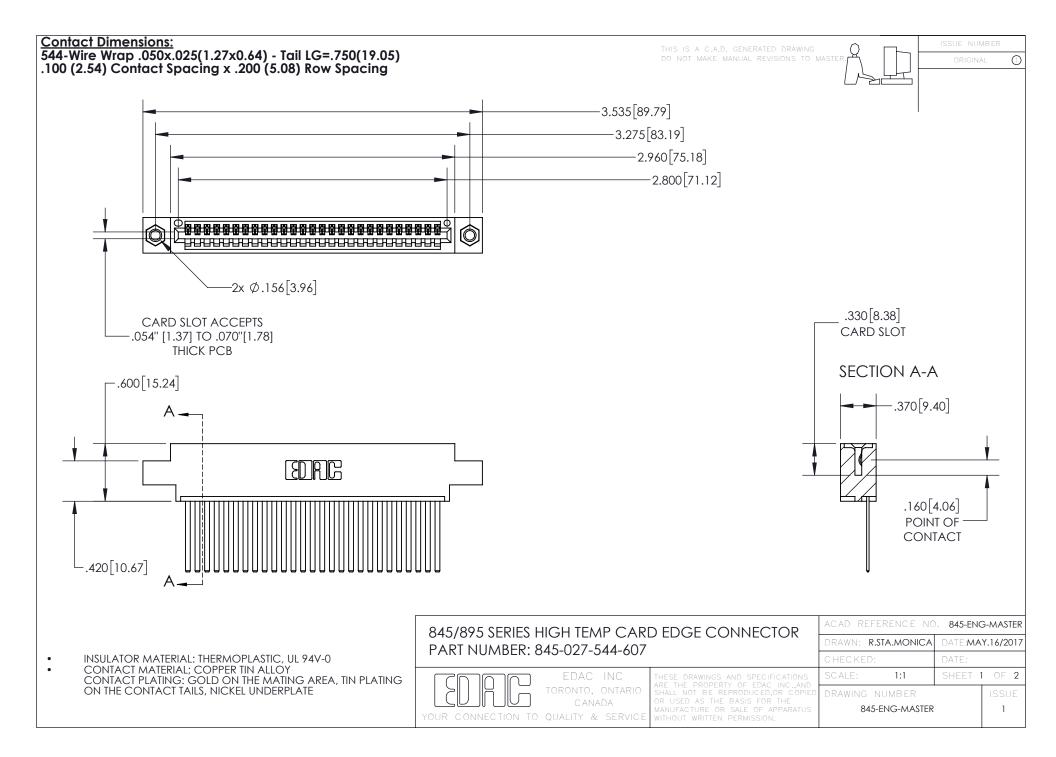

- INSULATOR MATERIAL: THERMOPLASTIC POLYESTER, UL 94V-0 DAP MATERIAL AVAILABLE UPON REQUEST
- CONTACT MATERIAL; COPPER ALLOY

CONTACT PLATING: GOLD ON THE MATING AREA, TIN PLATING ON THE CONTACT TAILS, NICKEL UNDERPLATE

## 845/895 SERIES HIGH TEMP CARD EDGE CONNECTOR CONTACT CODE 555,556,558,559,560 DIMENSIONS

YOUR CONNECTION TO QUALITY & SERVICE

|   | ACAD REFERENCE NO. 845-ENG-MASTER |                  |
|---|-----------------------------------|------------------|
|   | DRAWN: R.STA.MONICA               | DATE:MAY.16/2017 |
|   | CHECKED:                          | DATE:            |
| D | SCALE: 1:1                        | SHEET 2 OF 2     |
|   | DRAWING NUMBER                    | ISSUE            |

845-ENG-MASTER