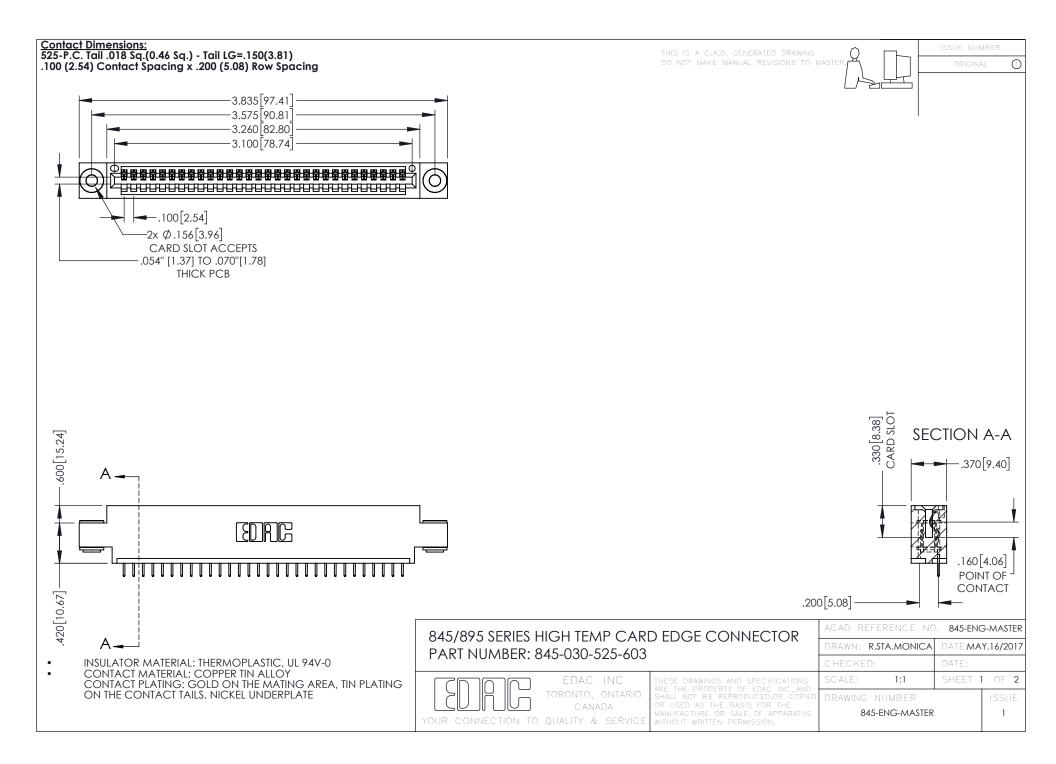

**Contact Code 558** Contact Code 559 Contact Code 560

- INSULATOR MATERIAL: THERMOPLASTIC POLYESTER, UL 94V-0 DAP MATERIAL AVAILABLE UPON REQUEST
- CONTACT MATERIAL; COPPER ALLOY

CONTACT PLATING: GOLD ON THE MATING AREA, TIN PLATING ON THE CONTACT TAILS, NICKEL UNDERPLATE

## 845/895 SERIES HIGH TEMP CARD EDGE CONNECTOR CONTACT CODE 555,556,558,559,560 DIMENSIONS

YOUR CONNECTION TO QUALITY & SERVICE

|   | ACAD REFERENCE NO. 845-ENG-MASTER |                  |
|---|-----------------------------------|------------------|
|   | DRAWN: R.STA.MONICA               | DATE:MAY.16/2017 |
|   | CHECKED:                          | DATE:            |
|   | SCALE: 1:1                        | SHEET 2 OF 2     |
| D | DRAWING NUMBER                    | ISSUE            |

845-ENG-MASTER