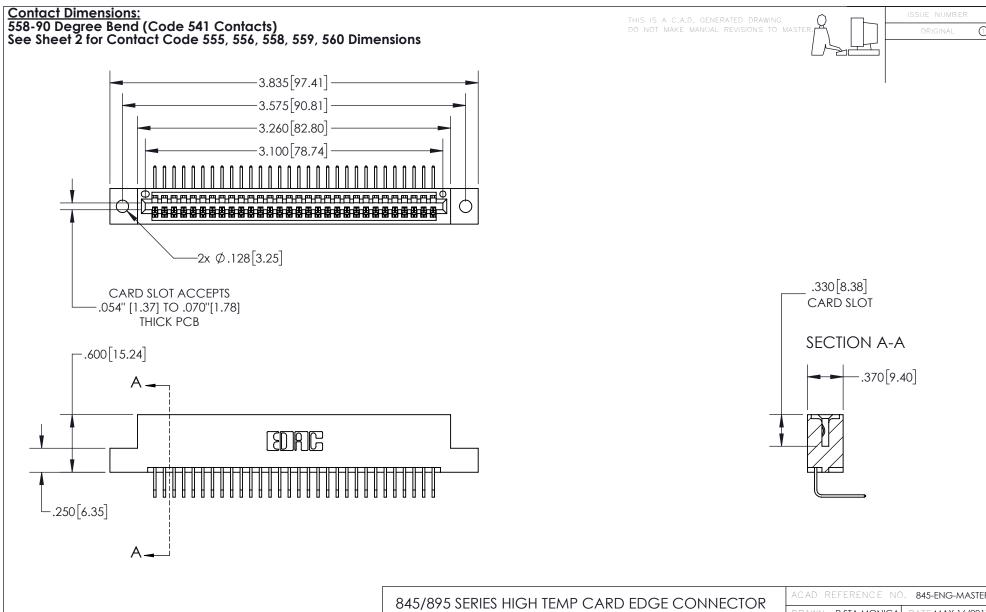

- INSULATOR MATERIAL: THERMOPLASTIC, UL 94V-0
- CONTACT MATERIAL; COPPER TIN ALLOY
  CONTACT PLATING: GOLD ON THE MATING AREA, TIN PLATING
  ON THE CONTACT TAILS, NICKEL UNDERPLATE

| 845/895 SERIES HIGH TEMP CARD EDGE CONNECTOR | ? |
|----------------------------------------------|---|
| PART NUMBER: 845-030-558-102                 |   |