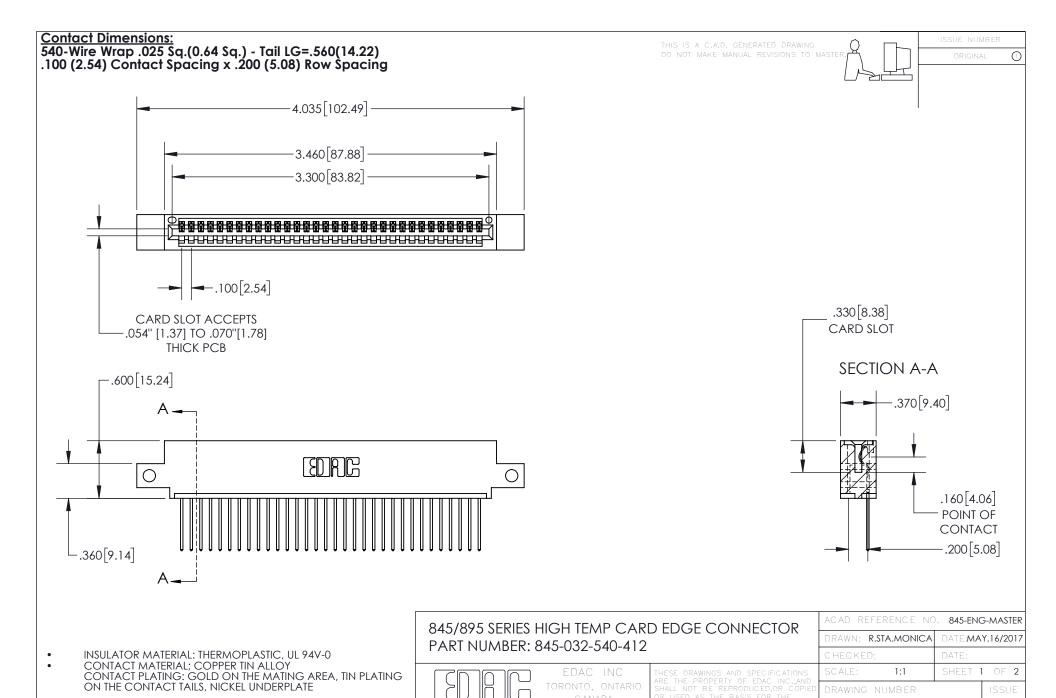

## 845/895 SERIES HIGH TEMP CARD EDGE CONNECTOR CONTACT CODE 555,556,558,559,560 DIMENSIONS

YOUR CONNECTION TO QUALITY & SERVICE

Contact Code 559

|   | ACAD REFERENCE NO. 845-ENG-MASTER |                  |  |
|---|-----------------------------------|------------------|--|
|   | DRAWN: R.STA.MONICA               | DATE:MAY.16/2017 |  |
|   | CHECKED:                          | DATE:            |  |
|   | SCALE: 1:1                        | SHEET 2 OF 2     |  |
| D | DRAWING NUMBER                    | ISSUE            |  |