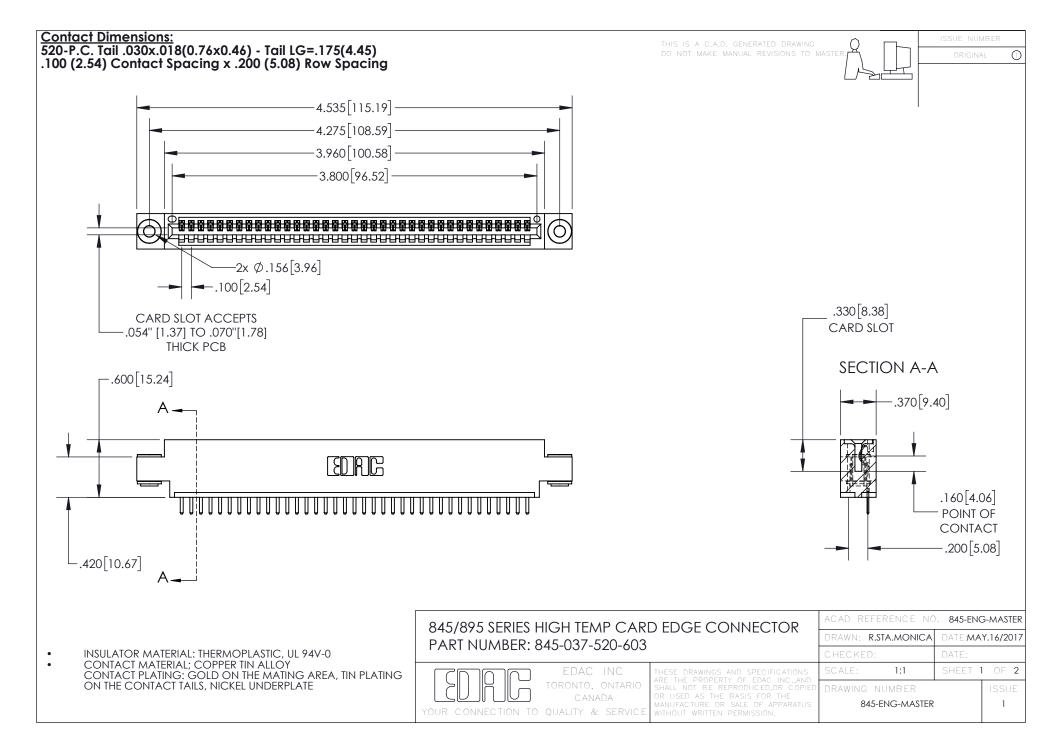

INSULATOR MATERIAL: THERMOPLASTIC POLYESTER, UL 94V-0 DAP MATERIAL AVAILABLE UPON REQUEST

**Contact Code 558** 

CONTACT MATERIAL; COPPER ALLOY CONTACT PLATING: GOLD ON THE MATING AREA, TIN PLATING ON THE CONTACT TAILS, NICKEL UNDERPLATE

## 845/895 SERIES HIGH TEMP CARD EDGE CONNECTOR CONTACT CODE 555,556,558,559,560 DIMENSIONS

YOUR CONNECTION TO QUALITY & SERVICE

Contact Code 559

|   | ACAD REFERENCE NO. 845-ENG-MASTER |                  |  |
|---|-----------------------------------|------------------|--|
|   | DRAWN: R.STA.MONICA               | DATE:MAY.16/2017 |  |
|   | CHECKED:                          | DATE:            |  |
|   | SCALE: 1:1                        | SHEET 2 OF 2     |  |
| D | DRAWING NUMBER                    | ISSUE            |  |

Contact Code 560

845-ENG-MASTER