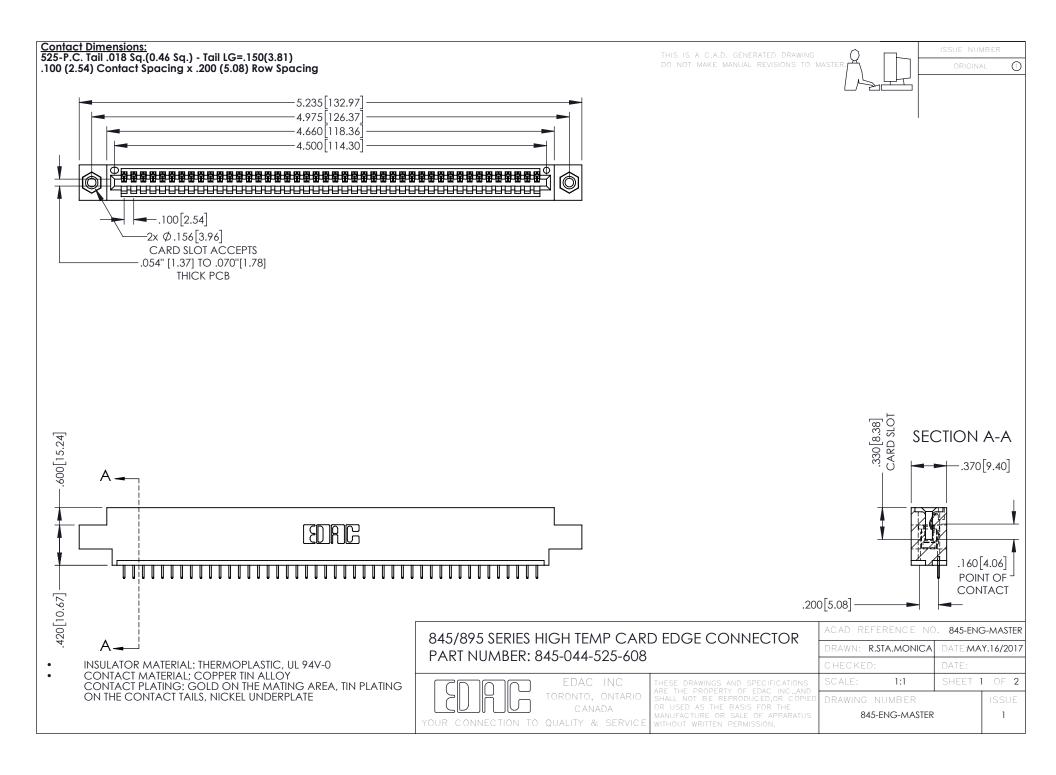

- INSULATOR MATERIAL: THERMOPLASTIC POLYESTER, UL 94V-0 DAP MATERIAL AVAILABLE UPON REQUEST
- CONTACT MATERIAL; COPPER ALLOY

**Contact Code 558** 

CONTACT PLATING: GOLD ON THE MATING AREA, TIN PLATING ON THE CONTACT TAILS, NICKEL UNDERPLATE

## 845/895 SERIES HIGH TEMP CARD EDGE CONNECTOR CONTACT CODE 555,556,558,559,560 DIMENSIONS

YOUR CONNECTION TO QUALITY & SERVICE

Contact Code 559

|   | ACAD REFERENCE NO   | . 845-ENG-MASTER |
|---|---------------------|------------------|
|   | DRAWN: R.STA.MONICA | DATE:MAY.16/2017 |
|   | CHECKED:            | DATE:            |
|   | SCALE: 1:1          | SHEET 2 OF 2     |
| D | DRAWING NUMBER      | ISSUE            |

Contact Code 560

845-ENG-MASTER