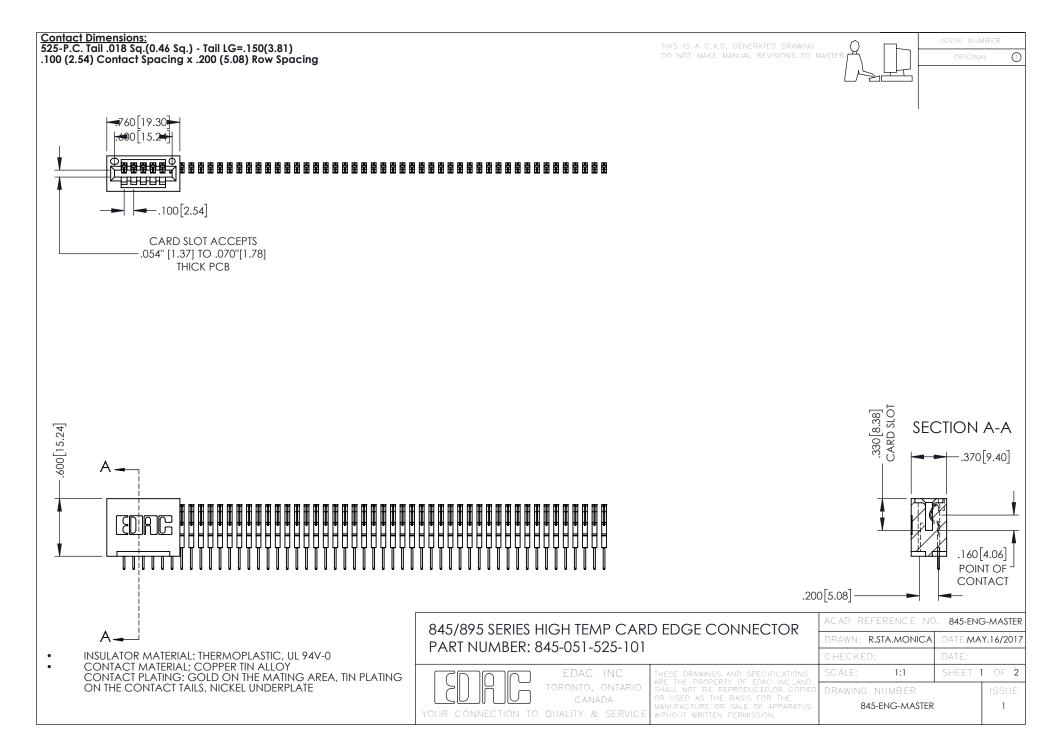

- INSULATOR MATERIAL: THERMOPLASTIC POLYESTER, UL 94V-0 DAP MATERIAL AVAILABLE UPON REQUEST
- CONTACT MATERIAL; COPPER ALLOY

**Contact Code 558** 

CONTACT PLATING: GOLD ON THE MATING AREA, TIN PLATING ON THE CONTACT TAILS, NICKEL UNDERPLATE

## 845/895 SERIES HIGH TEMP CARD EDGE CONNECTOR CONTACT CODE 555,556,558,559,560 DIMENSIONS

YOUR CONNECTION TO QUALITY & SERVICE

Contact Code 559

|   | ACAD REFERENCE NO   | . 845-ENG-MASTER |
|---|---------------------|------------------|
|   | DRAWN: R.STA.MONICA | DATE:MAY.16/2017 |
|   | CHECKED:            | DATE:            |
|   | SCALE: 1:1          | SHEET 2 OF 2     |
| D | DRAWING NUMBER      | ISSUE            |

Contact Code 560

845-ENG-MASTER