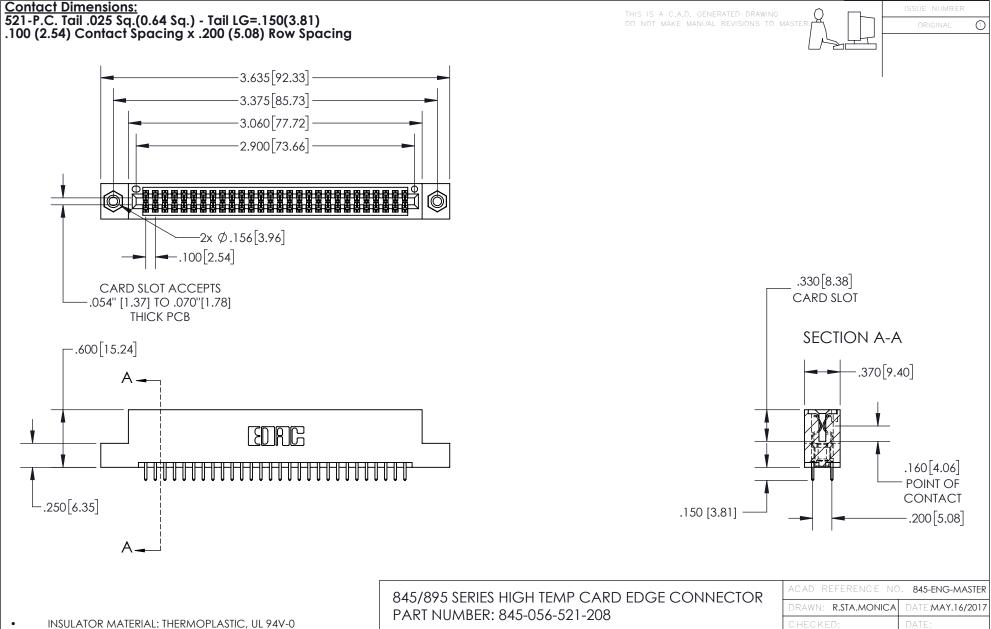

CONTACT MATERIAL; COPPER TIN ALLOY
CONTACT PLATING: GOLD ON THE MATING AREA, TIN PLATING
ON THE CONTACT TAILS, NICKEL UNDERPLATE

CANADA

YOUR CONNECTION TO QUALITY & SERVICE

|   | ACAD REFERENCE NO. 845-ENG-MASTER |                  |  |
|---|-----------------------------------|------------------|--|
|   | DRAWN: R.STA.MONICA               | DATE:MAY.16/2017 |  |
|   | CHECKED:                          | DATE:            |  |
|   | SCALE: 1:1                        | SHEET 1 OF 2     |  |
| D | DRAWING NUMBER                    | ISSUE            |  |
|   | 845-ENG-MASTER                    | 1                |  |







- INSULATOR MATERIAL: THERMOPLASTIC POLYESTER, UL 94V-0 DAP MATERIAL AVAILABLE UPON REQUEST
- CONTACT MATERIAL; COPPER ALLOY

CONTACT PLATING: GOLD ON THE MATING AREA,