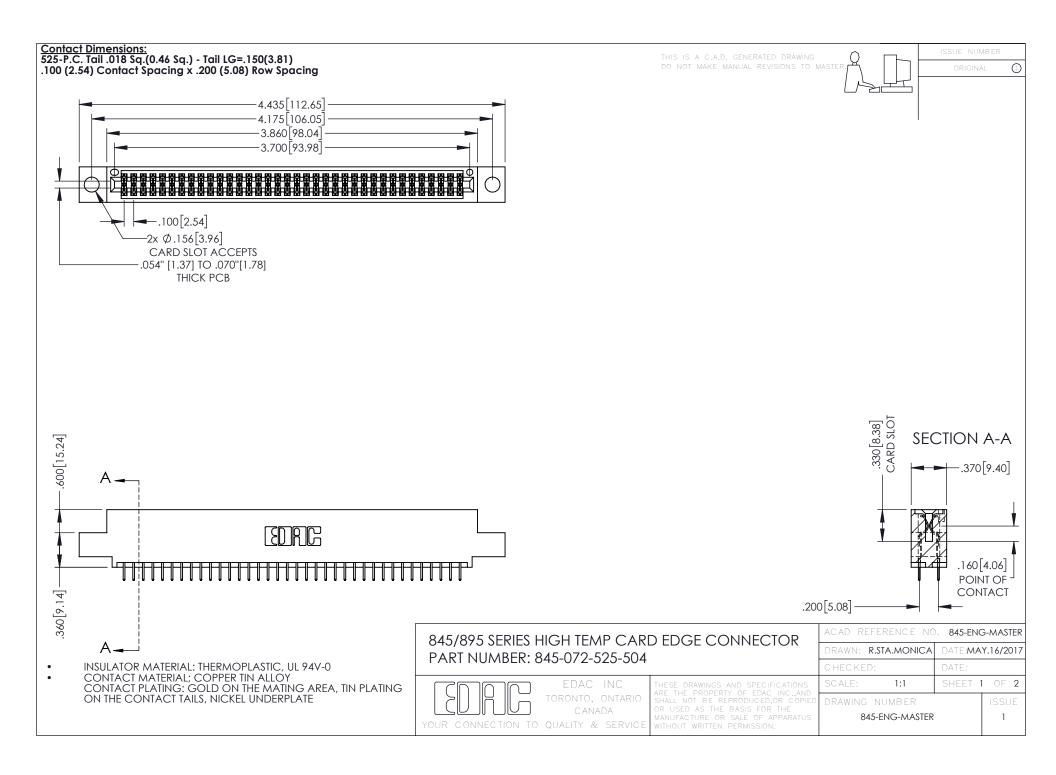

**Contact Code 558** Contact Code 559 Contact Code 560

- INSULATOR MATERIAL: THERMOPLASTIC POLYESTER, UL 94V-0 DAP MATERIAL AVAILABLE UPON REQUEST
- CONTACT MATERIAL; COPPER ALLOY

CONTACT PLATING: GOLD ON THE MATING AREA, TIN PLATING ON THE CONTACT TAILS, NICKEL UNDERPLATE

## 845/895 SERIES HIGH TEMP CARD EDGE CONNECTOR CONTACT CODE 555,556,558,559,560 DIMENSIONS

YOUR CONNECTION TO QUALITY & SERVICE

|   | ACAD REFERENCE NO. 845-ENG-MASTER |                  |
|---|-----------------------------------|------------------|
|   | DRAWN: R.STA.MONICA               | DATE:MAY.16/2017 |
|   | CHECKED:                          | DATE:            |
|   | SCALE: 1:1                        | SHEET 2 OF 2     |
| D | DRAWING NUMBER                    | ISSUE            |

845-ENG-MASTER