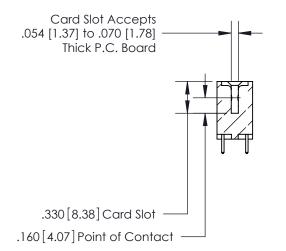

THIS IS A C.A.D. GENERATED DRAWING DO NOT MAKE MANUAL REVISIONS TO MASTER.

ISSUE NUMBER

.165[4.19]

.375 [9.54]

ORIGINAL

1

.060 [1.52] .125(3.18) to .210(5.33) **Outside Tails** .125(3.18) to .210(5.33) **Outside Tails** 