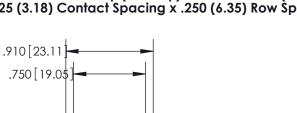

Contact Dimensions: 521-P.C. Tail .025 Sq. (0.64 Sq.) - Tail LG. =.150 (3.81) .125 (3.18) Contact Spacing x .250 (6.35) Row Spacing

INSULATOR MATERIAL: THERMOPLASTIC POLYESTER, UL 94V-0 CONTACT MATERIAL; COPPER, NICKEL, TIN ALLOY CA-725