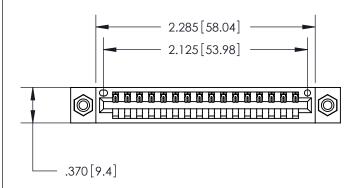

<u>Contact Dimensions:</u>
500-Wire Hole .050x.025 (1.27x0.64) - Tail LG. =.260 (6.60) .125 (3.18) Contact Spacing x .250 (6.35) Row Spacing

THIS IS A C.A.D. GENERATED DRAWING DO NOT MAKE MANUAL REVISIONS TO MASTER.

ISSUE NUMBER

ORIGINAL

.600 [15.24]

INSULATOR MATERIAL: THERMOPLASTIC POLYESTER, UL 94V-0 CONTACT MATERIAL; COPPER, NICKEL, TIN ALLOY CA-725

CONTACT PLATING: GOLD ON THE MATING AREA, TIN-LEAD ON THE CONTACT TAILS, NICKEL UNDERPLATE

## 846/896 SERIES HIGH TEMP CARD EDGE CONNECTOR PART NUMBER: 846-016-500-108

YOUR CONNECTION TO QUALITY & SERVICE

**EDAC INC** TORONTO, ONTARIO CANADA

THESE DRAWINGS AND SPECIFICATIONS ARE THE PROPERTY OF EDAC INC.,AND SHALL NOT BE REPRODUCED, OR COPIED OR USED AS THE BASIS FOR THE MANUFACTURE OR SALE OF APPARATUS WITHOUT WRITTEN PERMISSION.

| ACAD REFERENCE NO. | 846-ENG-MASTER   |
|--------------------|------------------|
| DRAWN: J.LEE       | DATE: APR. 22/09 |
| CHECKED:           | DATE:            |
| SCALE: 1:1         | SHEET 1 OF 2     |
| DRAWING NUMBER     | ISSUE            |
| 846-ENG-MASTER     | 1                |