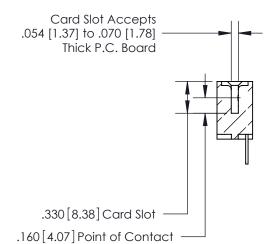

THIS IS A C.A.D. GENERATED DRAWING DO NOT MAKE MANUAL REVISIONS TO MASTER.

ISSUE NUMBER

.165[4.19]

.375 [9.54]

ORIGINAL

1

.060 [1.52] .125(3.18) to .210(5.33) **Outside Tails** .125(3.18) to .210(5.33) **Outside Tails** 

**Contact Code 560** 

INSULATOR MATERIAL: THERMOPLASTIC POLYESTER, UL 94V-0 CONTACT MATERIAL; COPPER, NICKEL, TIN ALLOY CA-725 CONTACT PLATING: GOLD ON THE MATING AREA, TIN-LEAD ON THE CONTACT TAILS, NICKEL UNDERPLATE

**Contact Code 558** 

## 846/896 SERIES HIGH TEMP CARD EDGE CONNECTOR CONTACT CODE 555,556,558,559,560 DIMENSIONS

.150 [3.81]

YOUR CONNECTION TO QUALITY & SERVICE

**Contact Code 559** 

**EDAC INC** TORONTO, ONTARIO CANADA

THESE DRAWINGS AND SPECIFICATIONS ARE THE PROPERTY OF EDAC INC.,AND SHALL NOT BE REPRODUCED, OR COPIED OR USED AS THE BASIS FOR THE MANUFACTURE OR SALE OF APPARATUS WITHOUT WRITTEN PERMISSION.

| ACAD REFERENCE NO. | 846-ENG-MASTER   |
|--------------------|------------------|
| DRAWN: J.LEE       | DATE: APR. 22/09 |
| CHECKED:           | DATE:            |
| SCALE: 1:1         | SHEET 2 OF 2     |
| DRAWING NUMBER     | ISSUE            |
| 846-ENG-MASTER     | 1                |