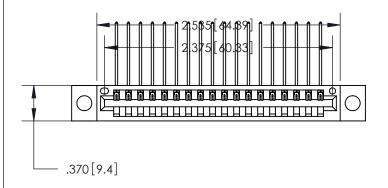

<u>Contact Dimensions:</u>
559-90 Degree Bend (Code 541 Contacts)
See Sheet 2 for Contact Code 555, 556, 558, 559, 560 Dimensions

THIS IS A C.A.D. GENERATED DRAWING DO NOT MAKE MANUAL REVISIONS TO MASTER.

ISSUE NUMBER

ORIGINAL

.600 [15.24]

- INSULATOR MATERIAL: THERMOPLASTIC POLYESTER, UL 94V-0
- CONTACT MATERIAL; COPPER, NICKEL, TIN ALLOY CA-725 CONTACT PLATING: GOLD ON THE MATING AREA, TIN-LEAD ON THE CONTACT TAILS, NICKEL UNDERPLATE

Card Slot Accepts .054 [1.37] to .070 [1.78] Thick P.C. Board

846/896 SERIES HIGH TEMP CARD EDGE CONNECTOR PART NUMBER: 846-018-559-104

**EDAC INC** TORONTO, ONTARIO CANADA

THESE DRAWINGS AND SPECIFICATIONS ARE THE PROPERTY OF EDAC INC.,AND SHALL NOT BE REPRODUCED, OR COPIED OR USED AS THE BASIS FOR THE MANUFACTURE OR SALE OF APPARATUS WITHOUT WRITTEN PERMISSION.

| ACAD REFERENCE NO. | 846-ENG-MASTER   |
|--------------------|------------------|
| DRAWN: J.LEE       | DATE: APR. 22/09 |
| CHECKED:           | DATE:            |
| SCALE: 1:1         | SHEET 1 OF 2     |
| DRAWING NUMBER     | ISSUE            |
| 846-ENG-MASTER     | R 1              |