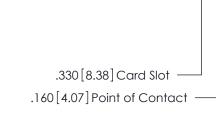

Card Slot Accepts .054 [1.37] to .070 [1.78] Thick P.C. Board

846/896 SERIES HIGH TEMP CARD EDGE CONNECTOR PART NUMBER: 846-018-559-104

**EDAC INC** TORONTO, ONTARIO CANADA

THESE DRAWINGS AND SPECIFICATIONS ARE THE PROPERTY OF EDAC INC.,AND SHALL NOT BE REPRODUCED, OR COPIED OR USED AS THE BASIS FOR THE MANUFACTURE OR SALE OF APPARATUS WITHOUT WRITTEN PERMISSION.